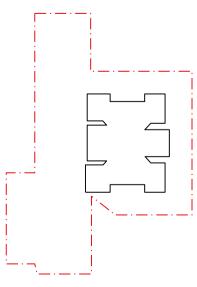

C

PROJECT: 37–41 OXFORD STREET, EPPING client: GOODMAN

SCALE: 1:200@A1 NSW ARCHITECTS REG No. 5773 5m

DATE: FEB 2018 CHECKED 1: SS CHECKED 2: JL DRAWN BY: DB DRAWING: GROUND FLOOR PLAN drawing no. S1—DA — 1111