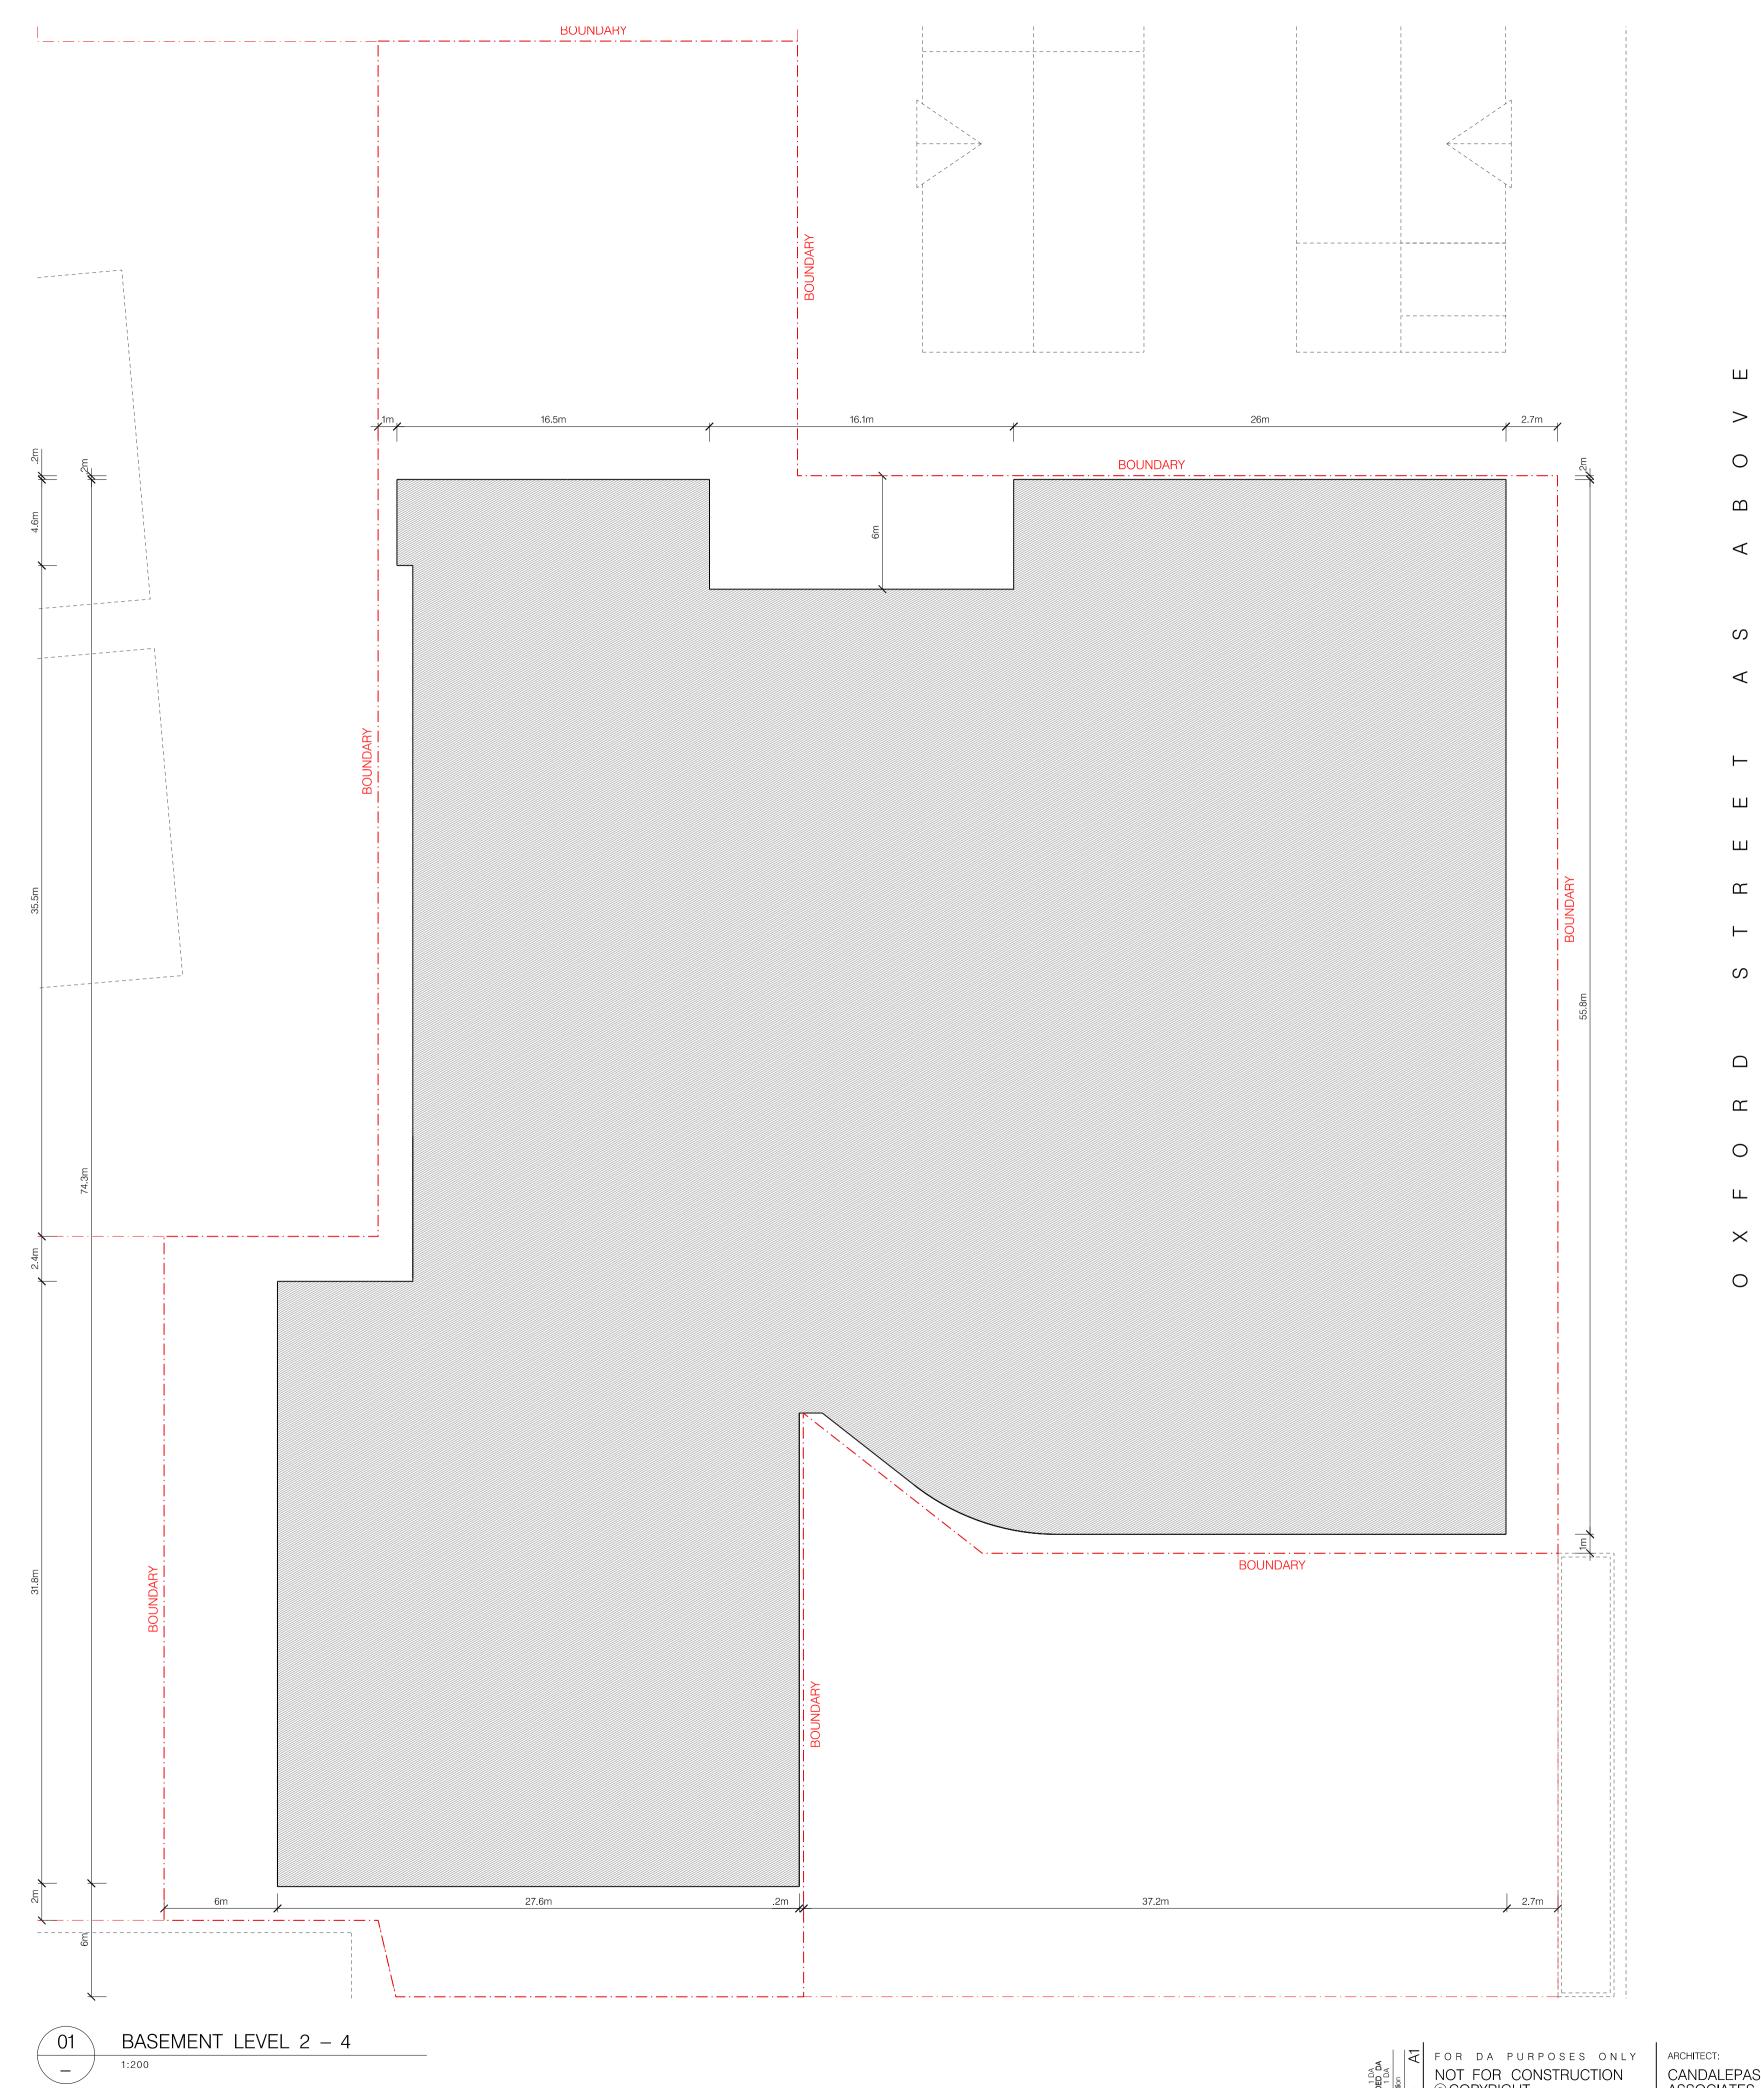

10m \_\_\_**1** 

DATE: FEB 2018 CHECKED 1: SS CHECKED 2: JL DRAWN BY: DB

DRAWING: BASEMENT LEVEL 2 – 3 ENVELOPE drawing no. S1—DA — 1102

JOB No. 5 7 9 5 ISSUE C

Ш Ο Ш  $\triangleleft$  $\triangleleft$ 111 С

S  $\Box$ 0  $\times$ 0

PROJECT: 37 – 41 OXFORD STREET, EPPING, SYDNEY

10m

CHECKED 1: SS CHECKED 2: JL DRAWN BY: DB

DATE: DRAWING: FEB 2018 BASEMENT LEVEL 1 CHECKED 1: ENVELOPE

drawing no. S1–DA – 1103

JOB No. 5 7 9 5 ISSUE