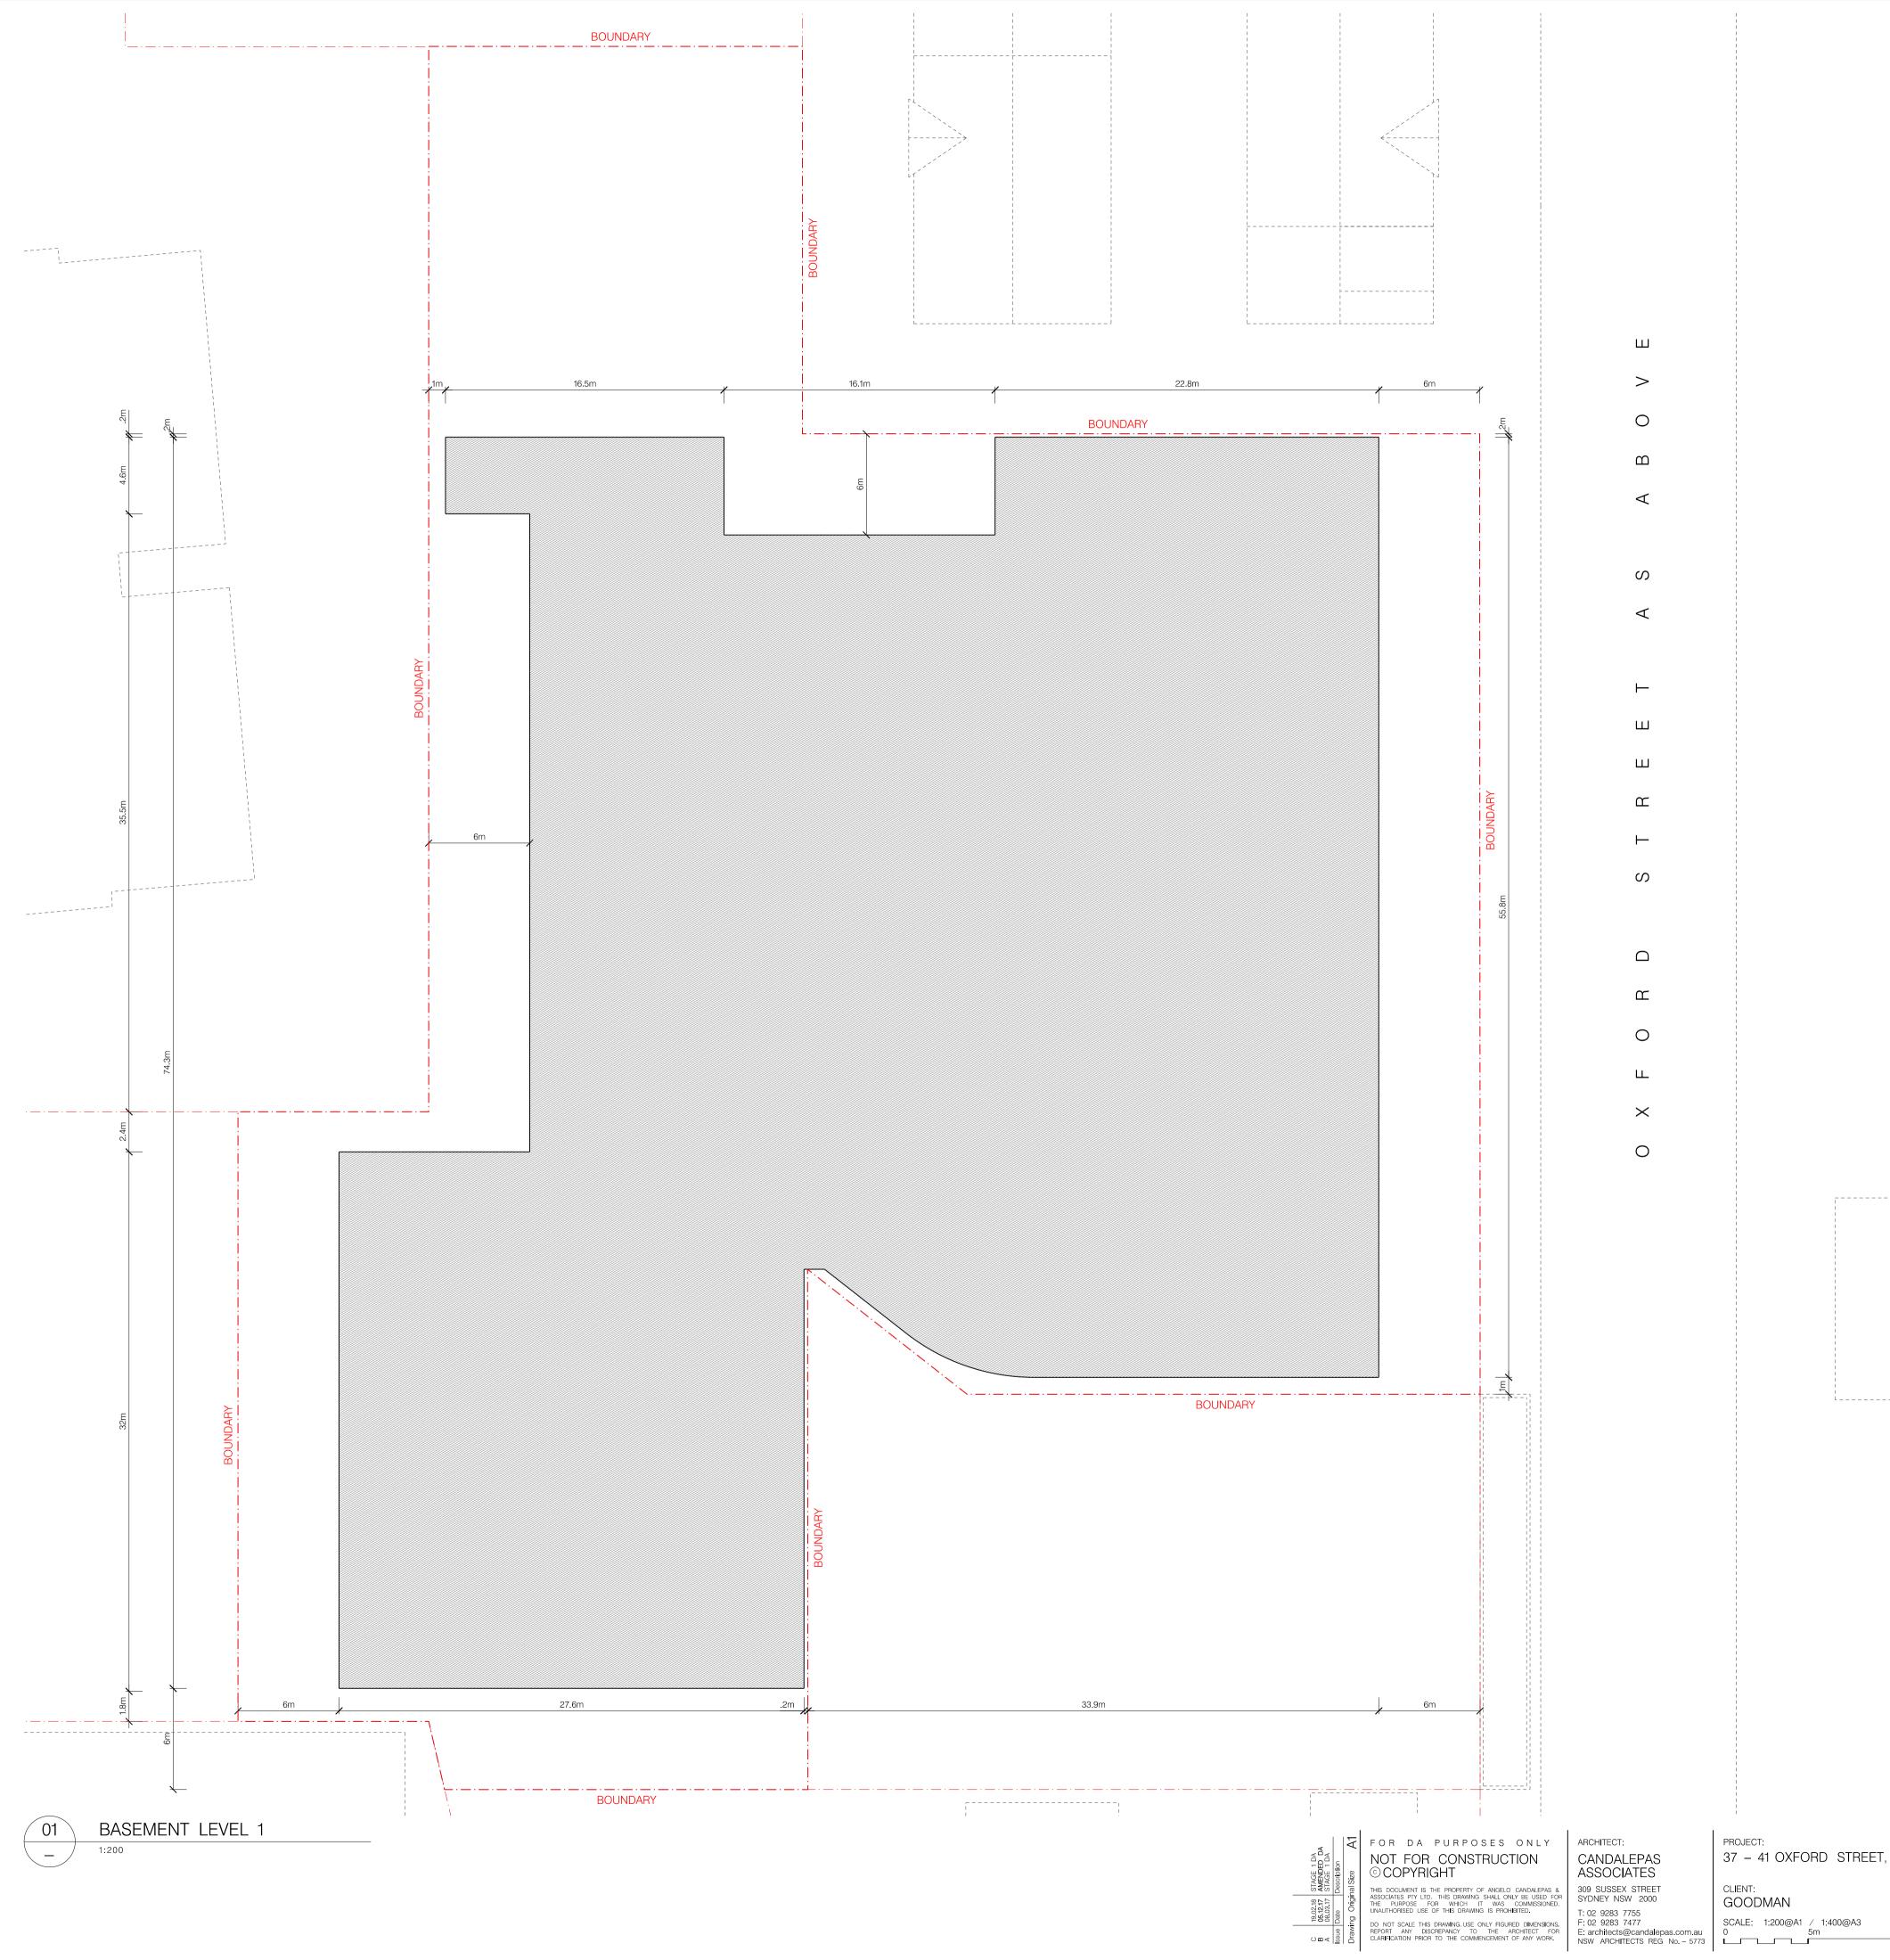

S  $\Box$ 0  $\times$ 0

PROJECT: 37 – 41 OXFORD STREET, EPPING, SYDNEY

10m

CHECKED 1: SS CHECKED 2: JL DRAWN BY: DB

DATE: DRAWING: FEB 2018 BASEMENT LEVEL 1 CHECKED 1: ENVELOPE

drawing no. S1–DA – 1103

JOB No. 5 7 9 5 ISSUE

C

PROJECT: 37–41 OXFORD STREET, EPPING client: GOODMAN

SCALE: 1:200@A1 NSW ARCHITECTS REG No. 5773 5m

DATE: FEB 2018 CHECKED 1: SS CHECKED 2: JL DRAWN BY: DB DRAWING: GROUND FLOOR PLAN drawing no. S1—DA — 1111