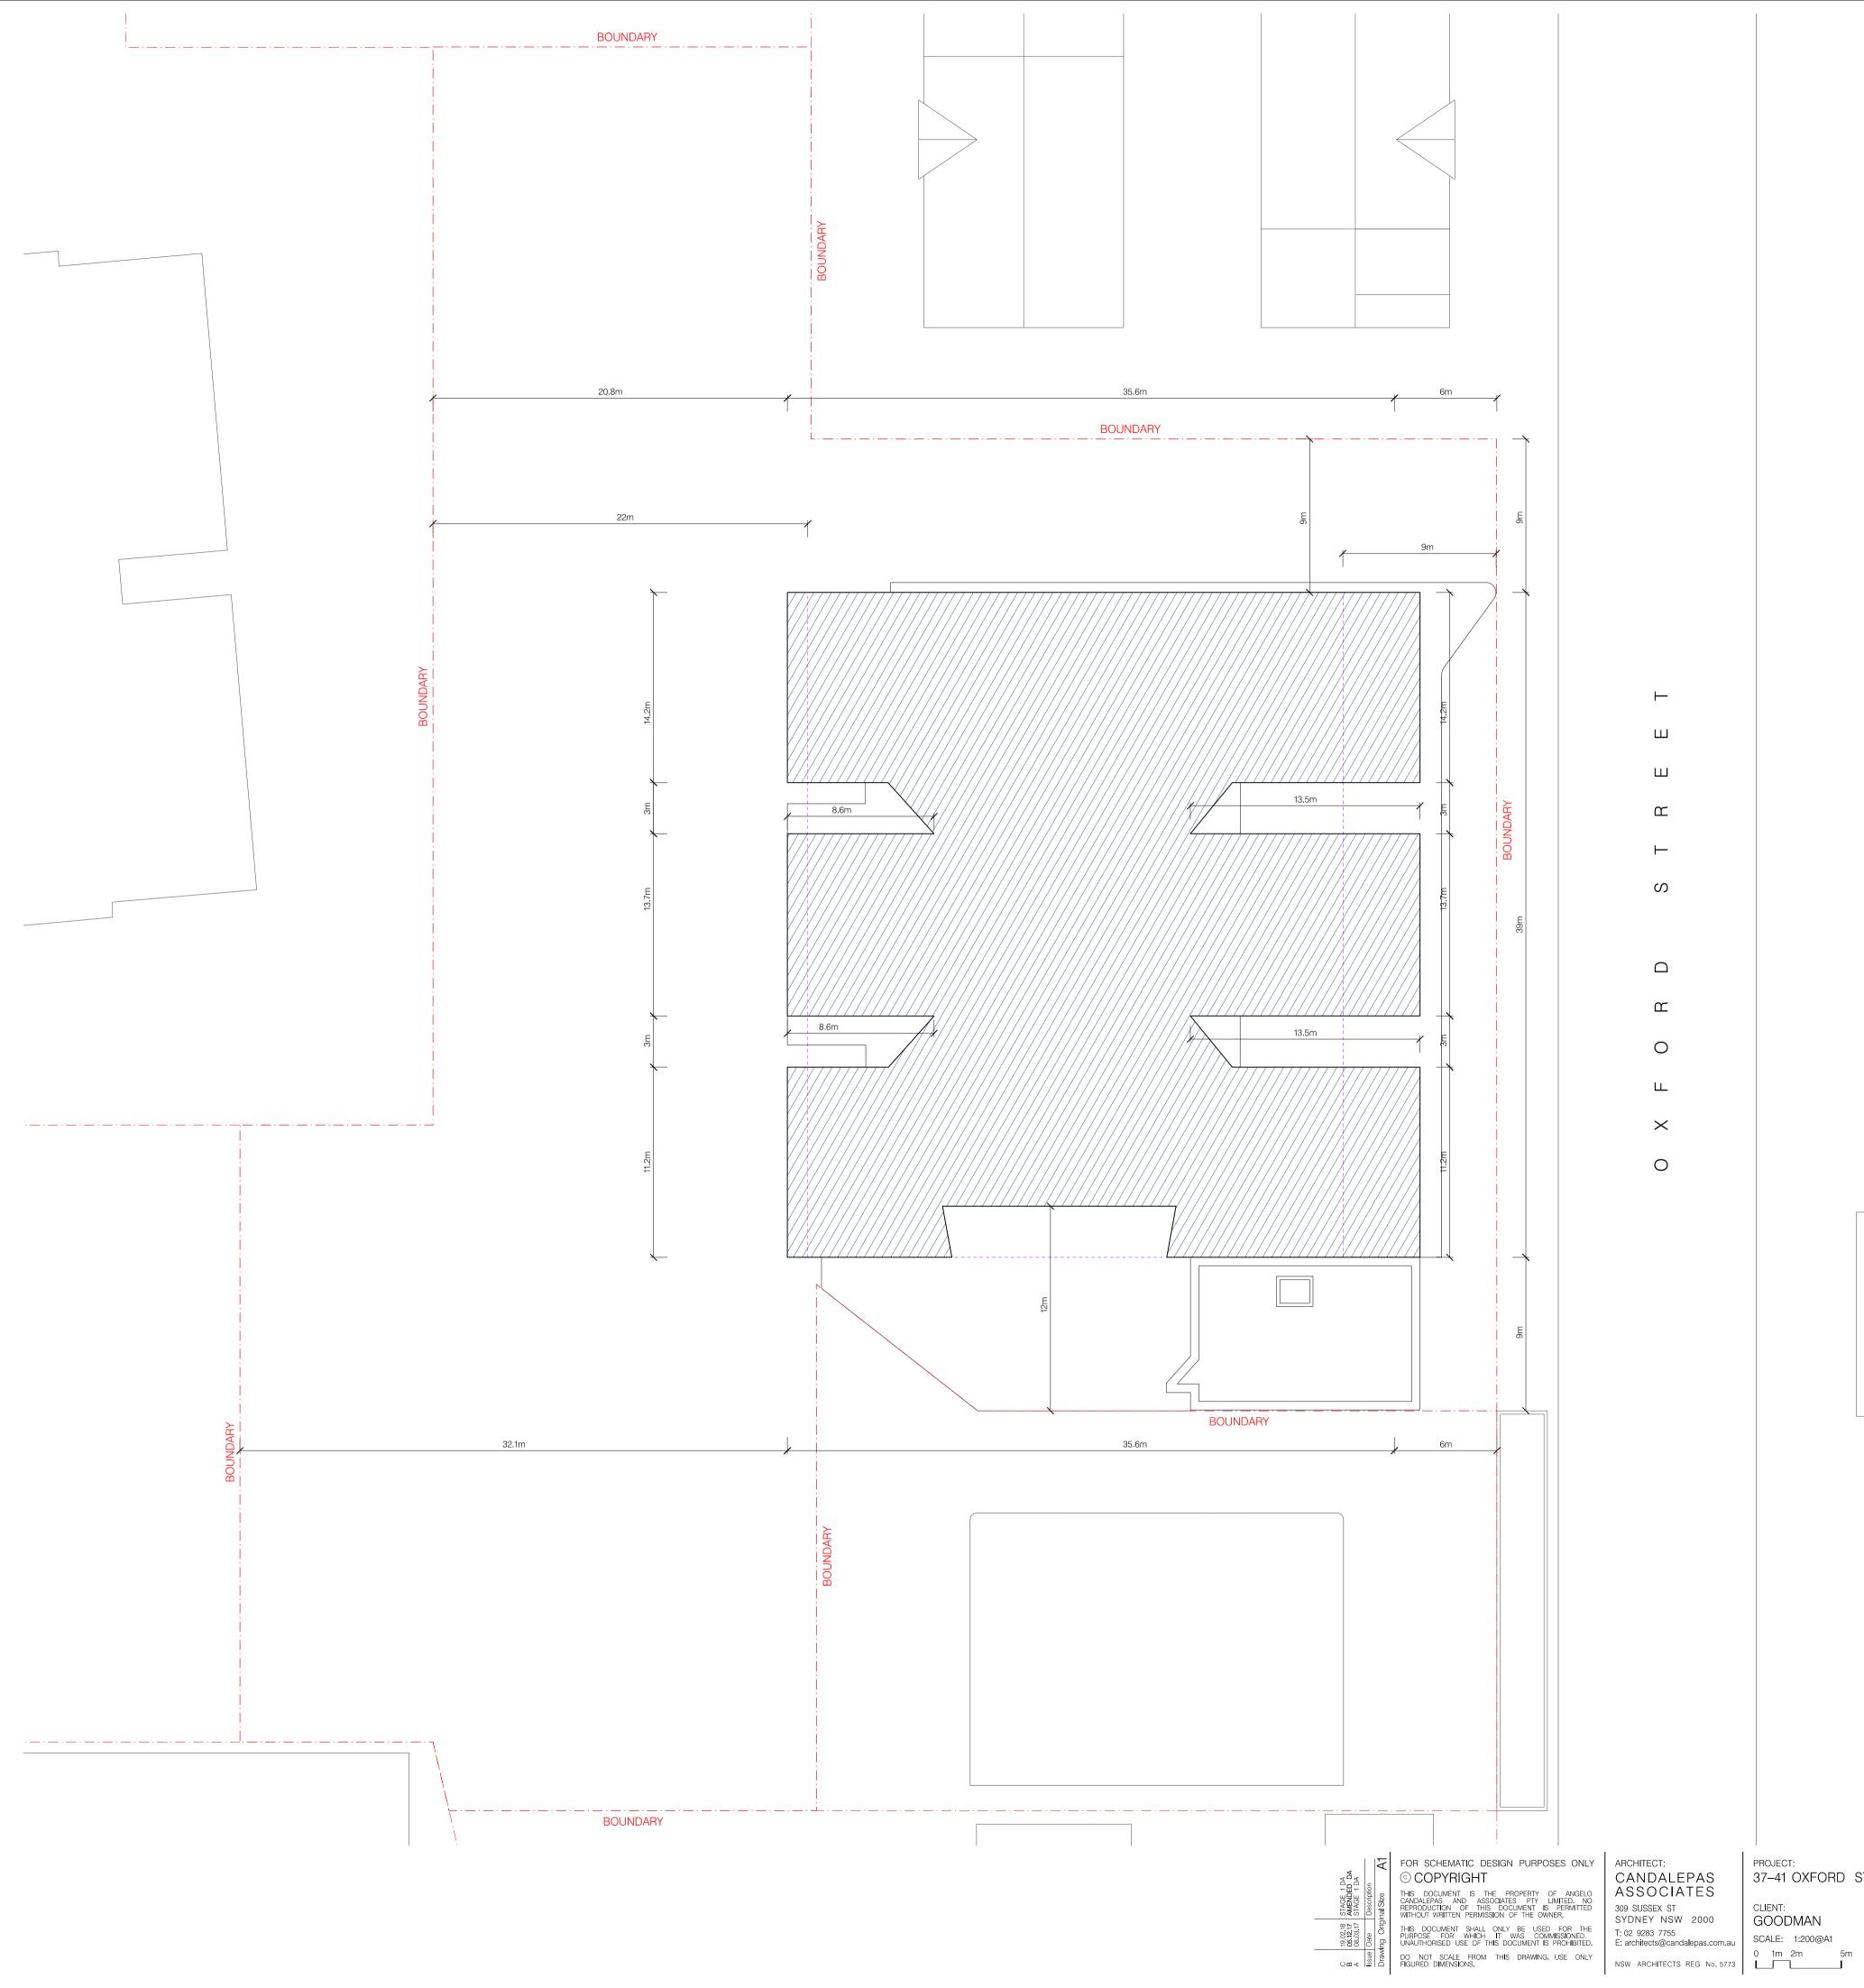

C

PROJECT: 37–41 OXFORD STREET, EPPING client: GOODMAN

SCALE: 1:200@A1 NSW ARCHITECTS REG No. 5773 5m

DATE: FEB 2018 CHECKED 1: SS CHECKED 2: JL DRAWN BY: DB DRAWING: GROUND FLOOR PLAN drawing no. S1—DA — 1111

JOB No. 5 7 9 5 ISSUE C

PROJECT: 37–41 OXFORD STREET, EPPING

ASSOCIATES309 SUSSEX STSYDNEY NSW 2000T: 02 9283 7755E: architects@candalepas.com.auNSW ARCHITECTS REG No. 5773

DATE: FEB 2018 CHECKED 1: SS CHECKED 2: JL DRAWN BY: DB