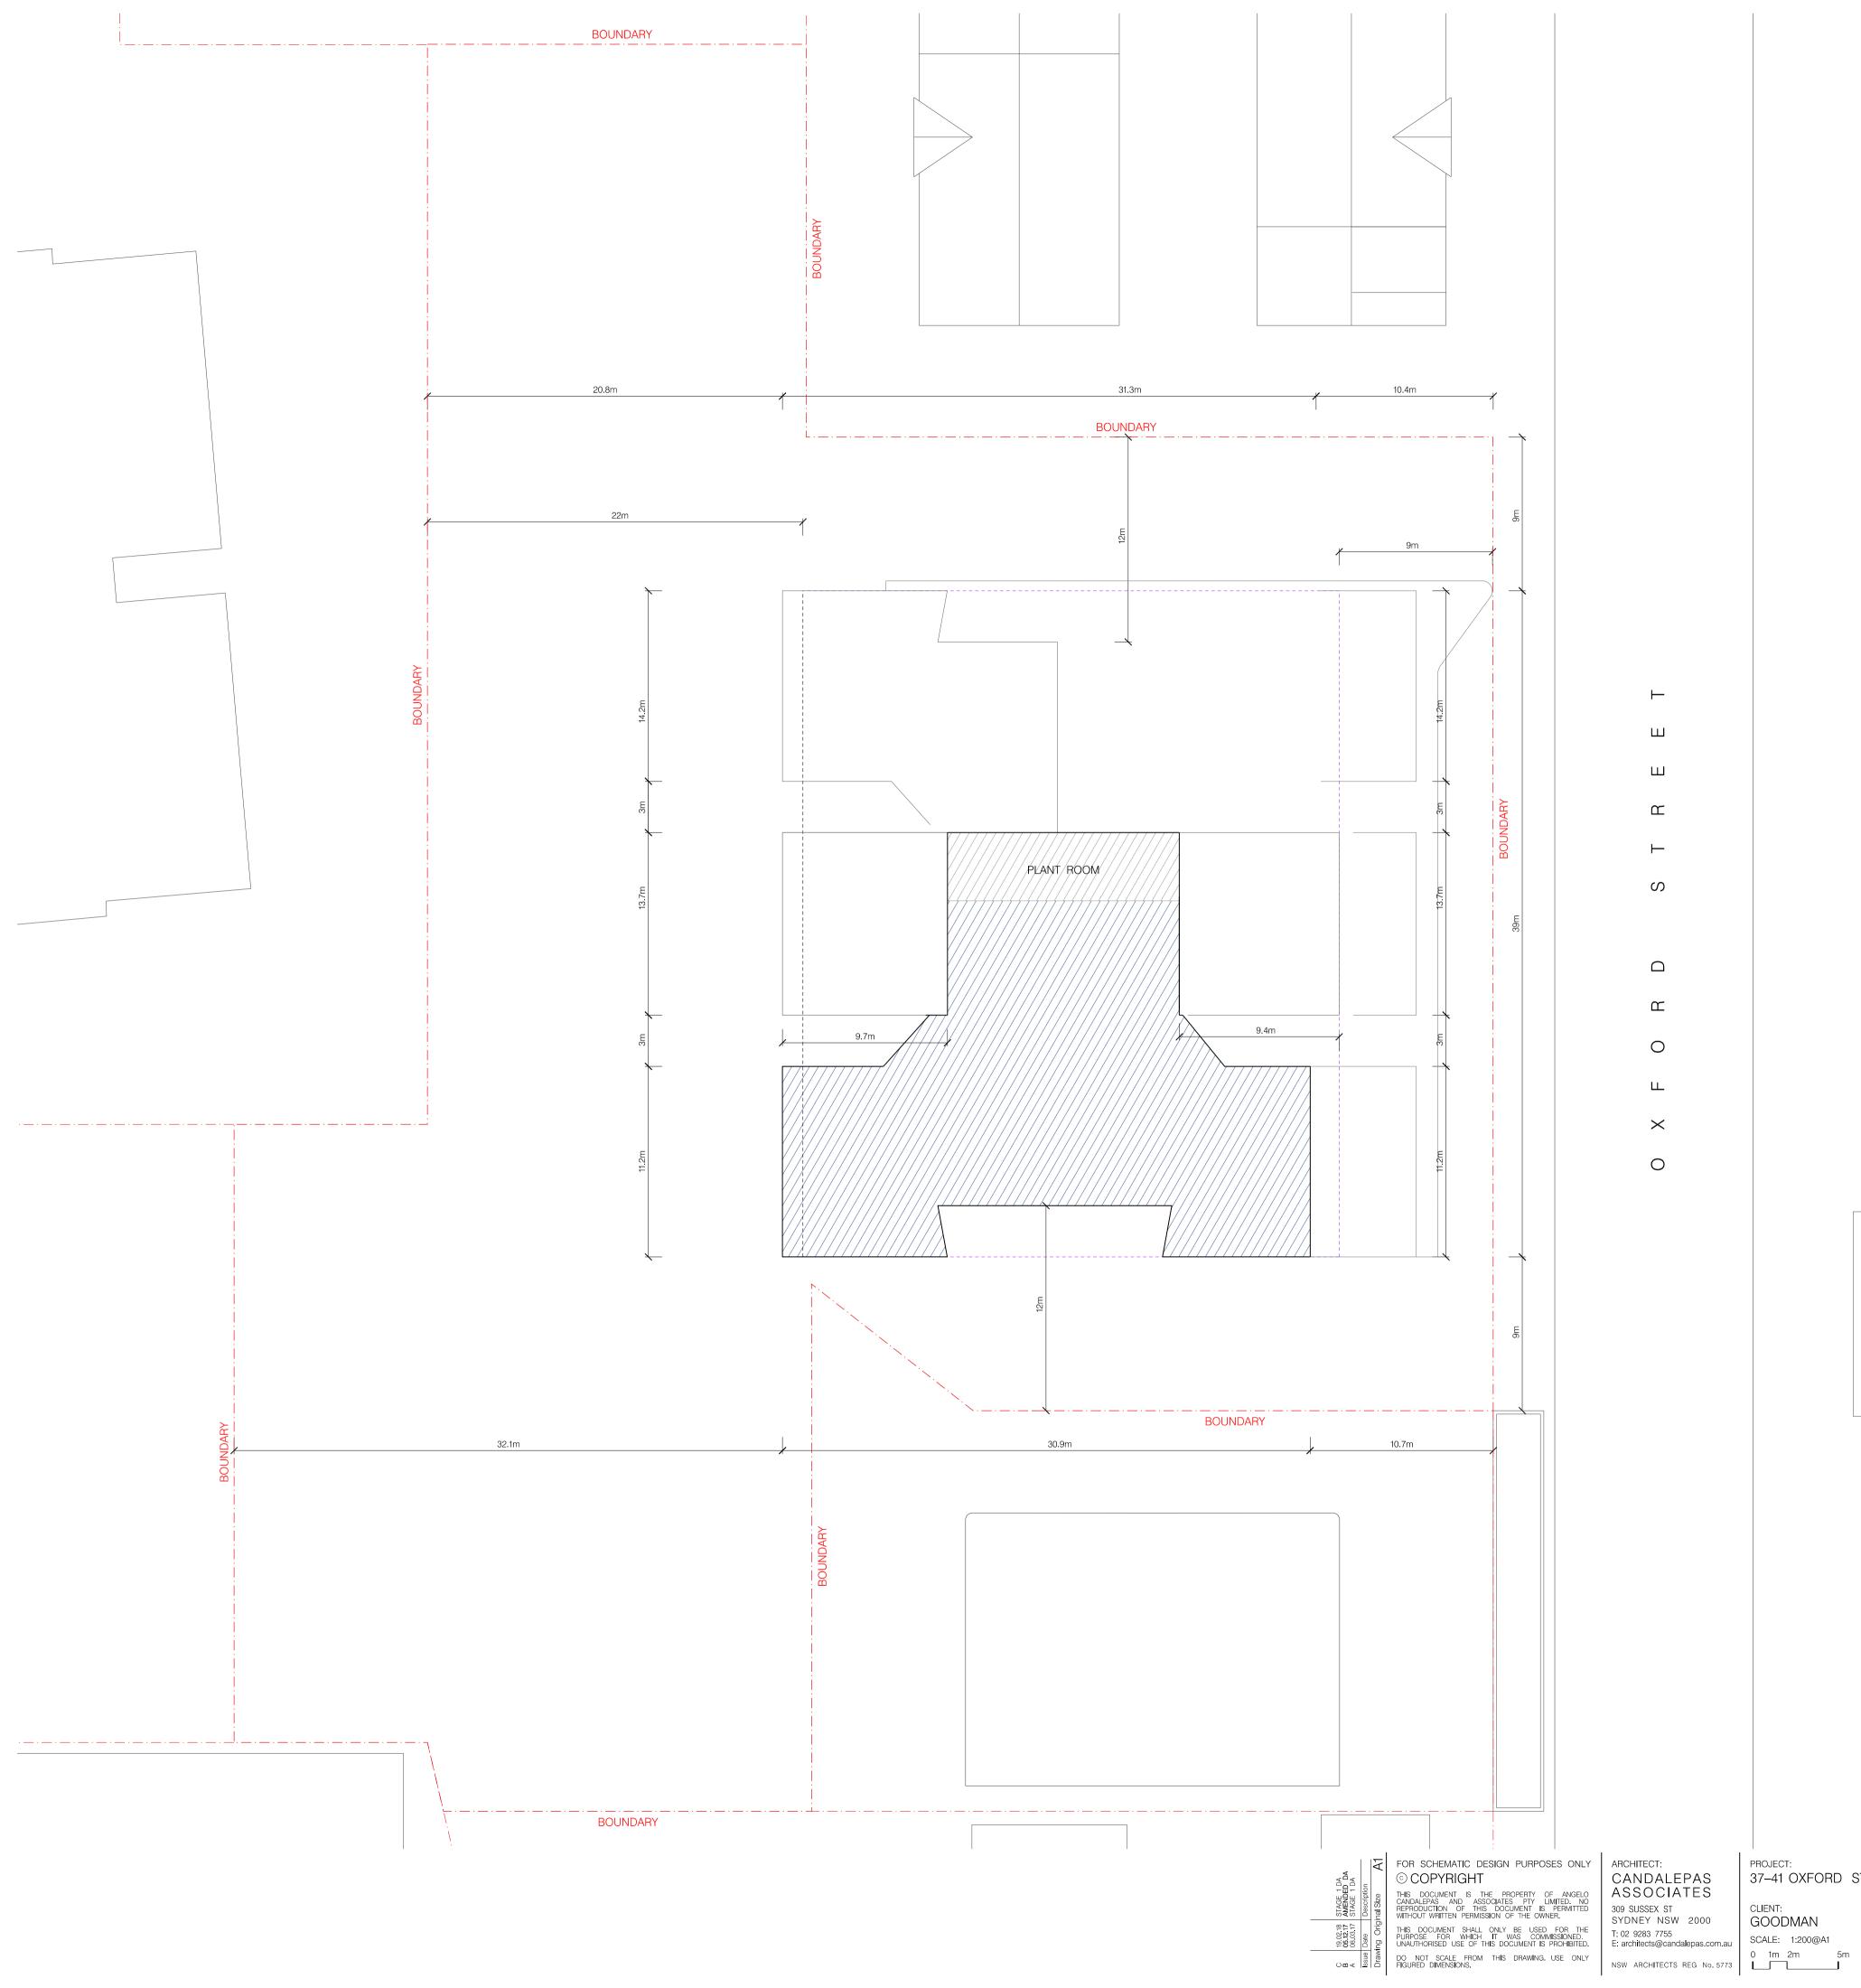

C

PROJECT: 37–41 OXFORD STREET, EPPING client: GOODMAN

SCALE: 1:200@A1 NSW ARCHITECTS REG No. 5773 5m

DATE: FEB 2018 CHECKED 1: SS CHECKED 2: JL DRAWN BY: DB DRAWING: GROUND FLOOR PLAN drawing no. S1—DA — 1111

JOB No. 5 7 9 5 ISSUE C

PROJECT: 37–41 OXFORD STREET, EPPING

ASSOCIATES309 SUSSEX STSYDNEY NSW 2000T: 02 9283 7755E: architects@candalepas.com.auNSW ARCHITECTS REG No. 5773

DATE: FEB 2018 CHECKED 1: SS CHECKED 2: JL DRAWN BY: DB