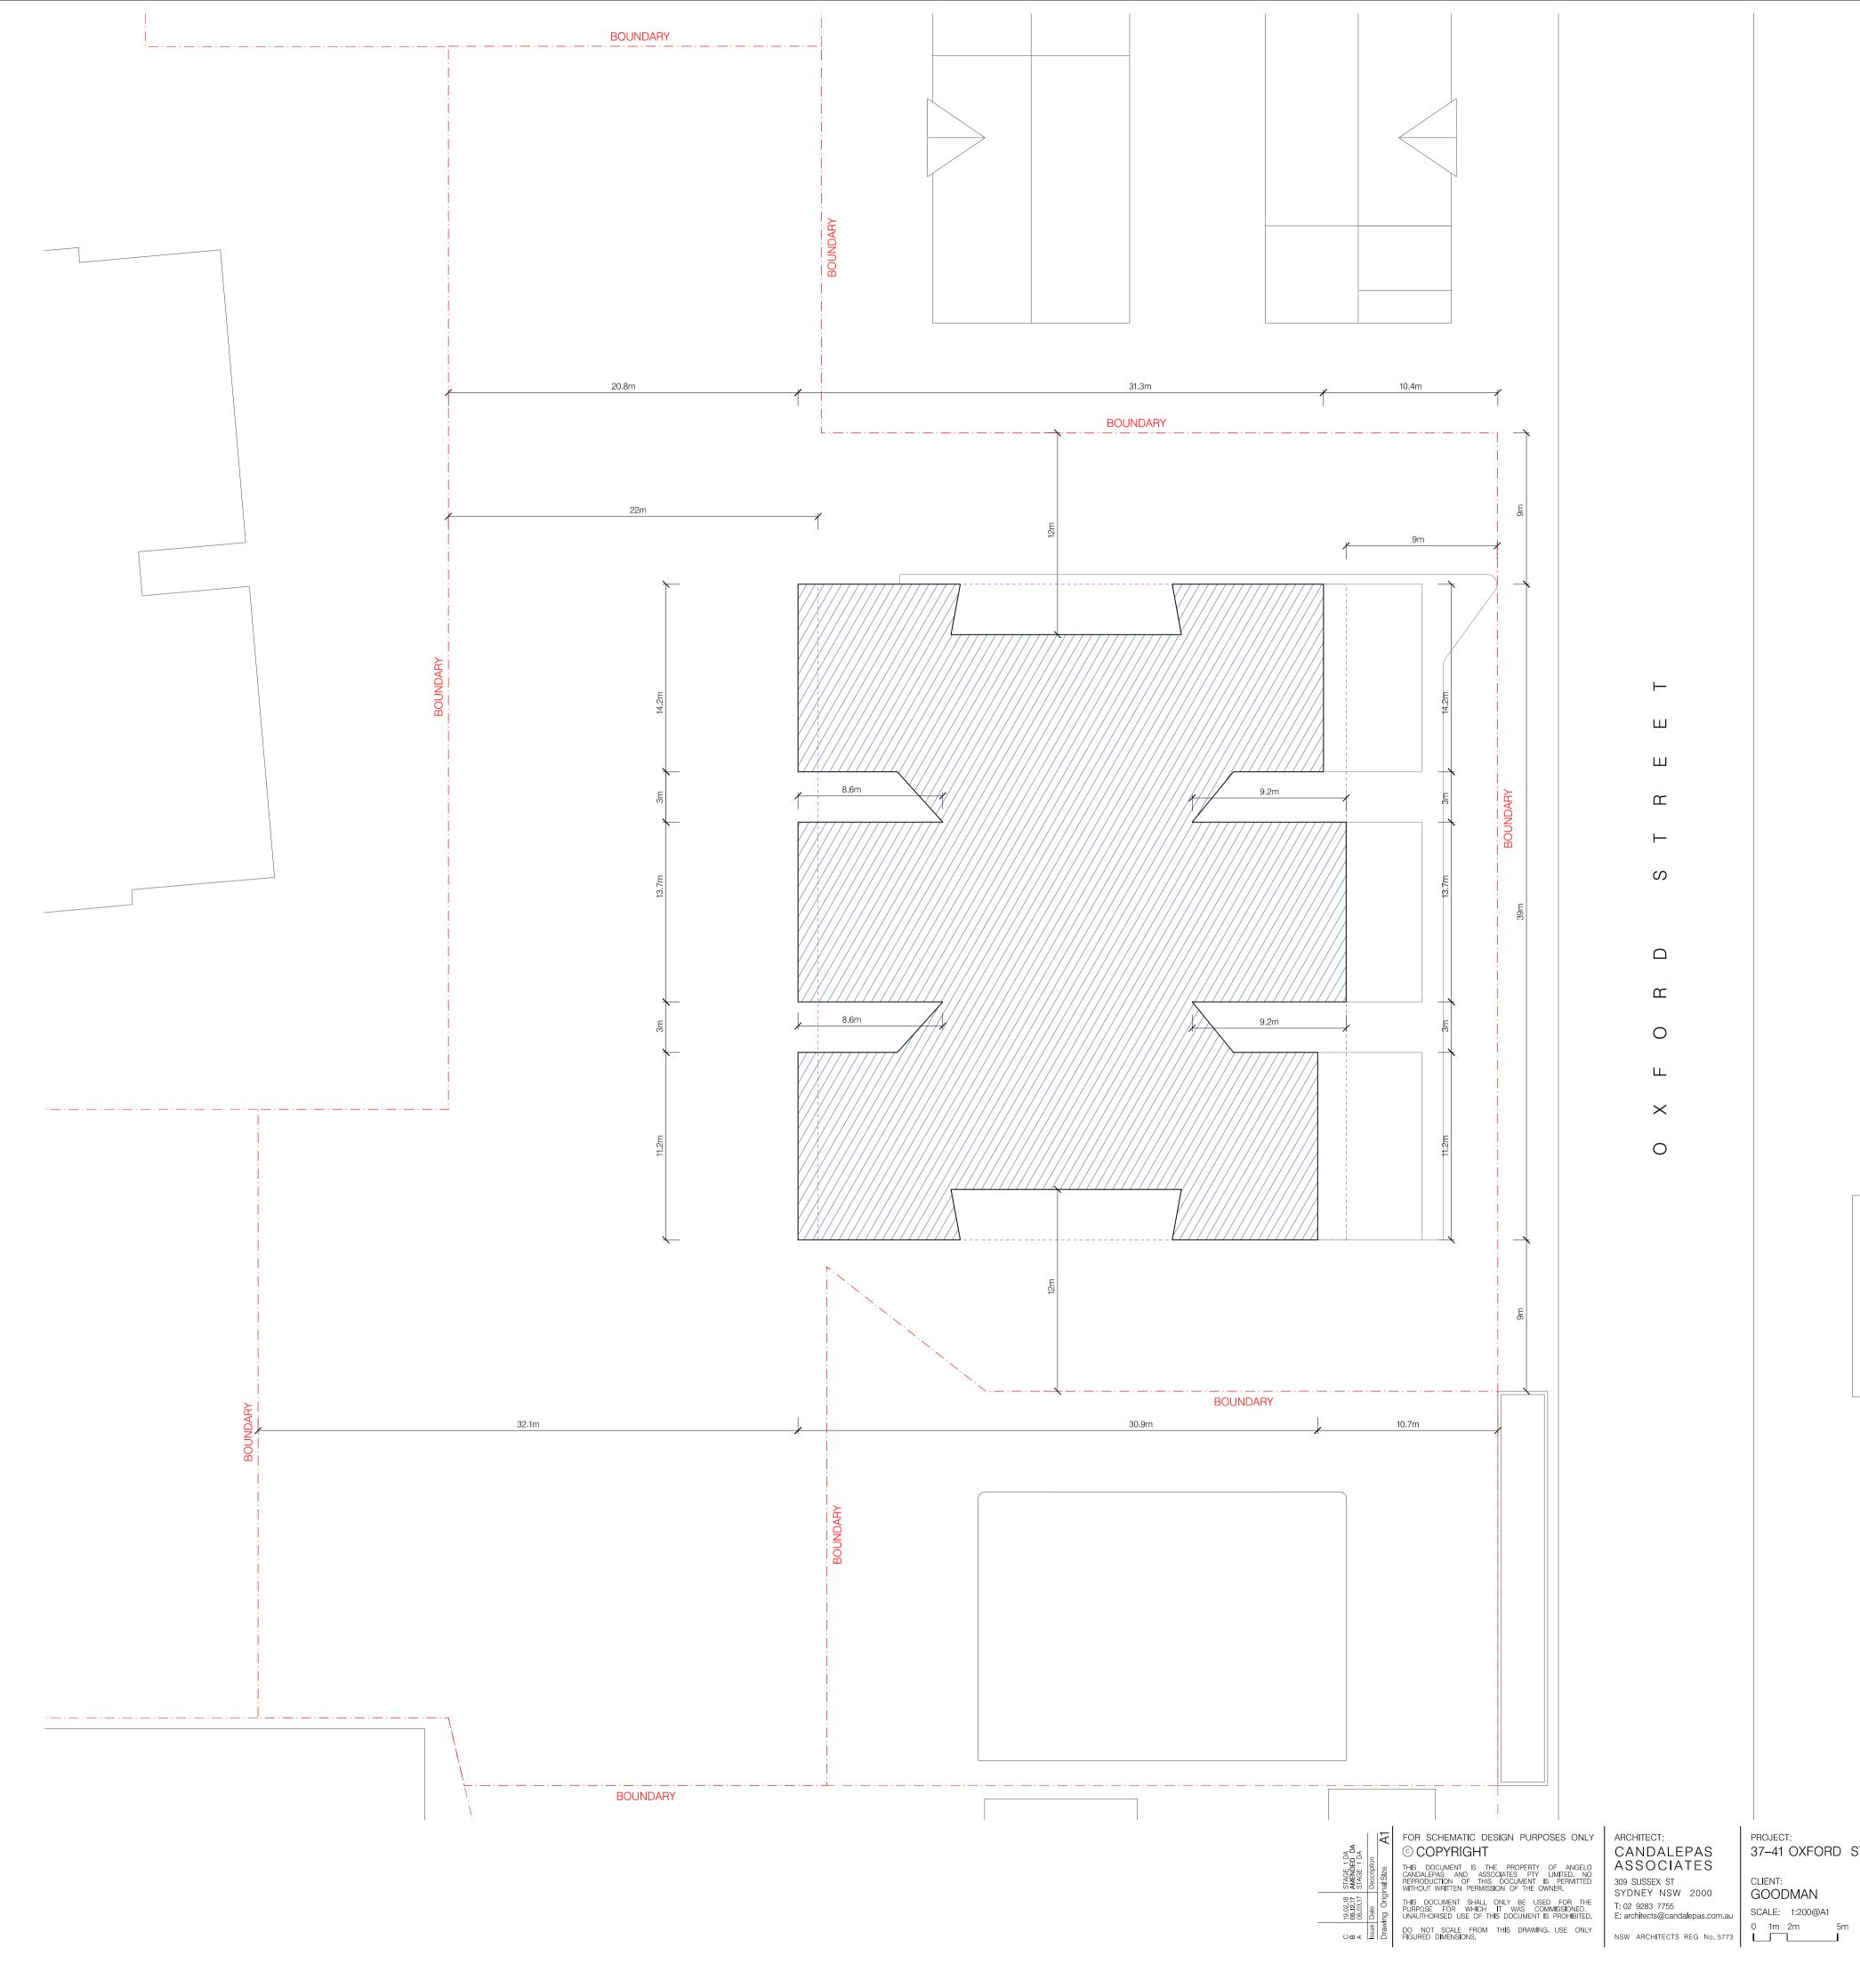

C

PROJECT: 37–41 OXFORD STREET, EPPING client: GOODMAN

SCALE: 1:200@A1 NSW ARCHITECTS REG No. 5773 5m

DATE: FEB 2018 CHECKED 1: SS CHECKED 2: JL DRAWN BY: DB DRAWING: GROUND FLOOR PLAN drawing no. S1—DA — 1111

JOB No. 5 7 9 5 ISSUE C

PROJECT: 37–41 OXFORD STREET, EPPING

ASSOCIATES309 SUSSEX STSYDNEY NSW 2000T: 02 9283 7755E: architects@candalepas.com.auNSW ARCHITECTS REG No. 5773

DATE: FEB 2018 CHECKED 1: SS CHECKED 2: JL DRAWN BY: DB