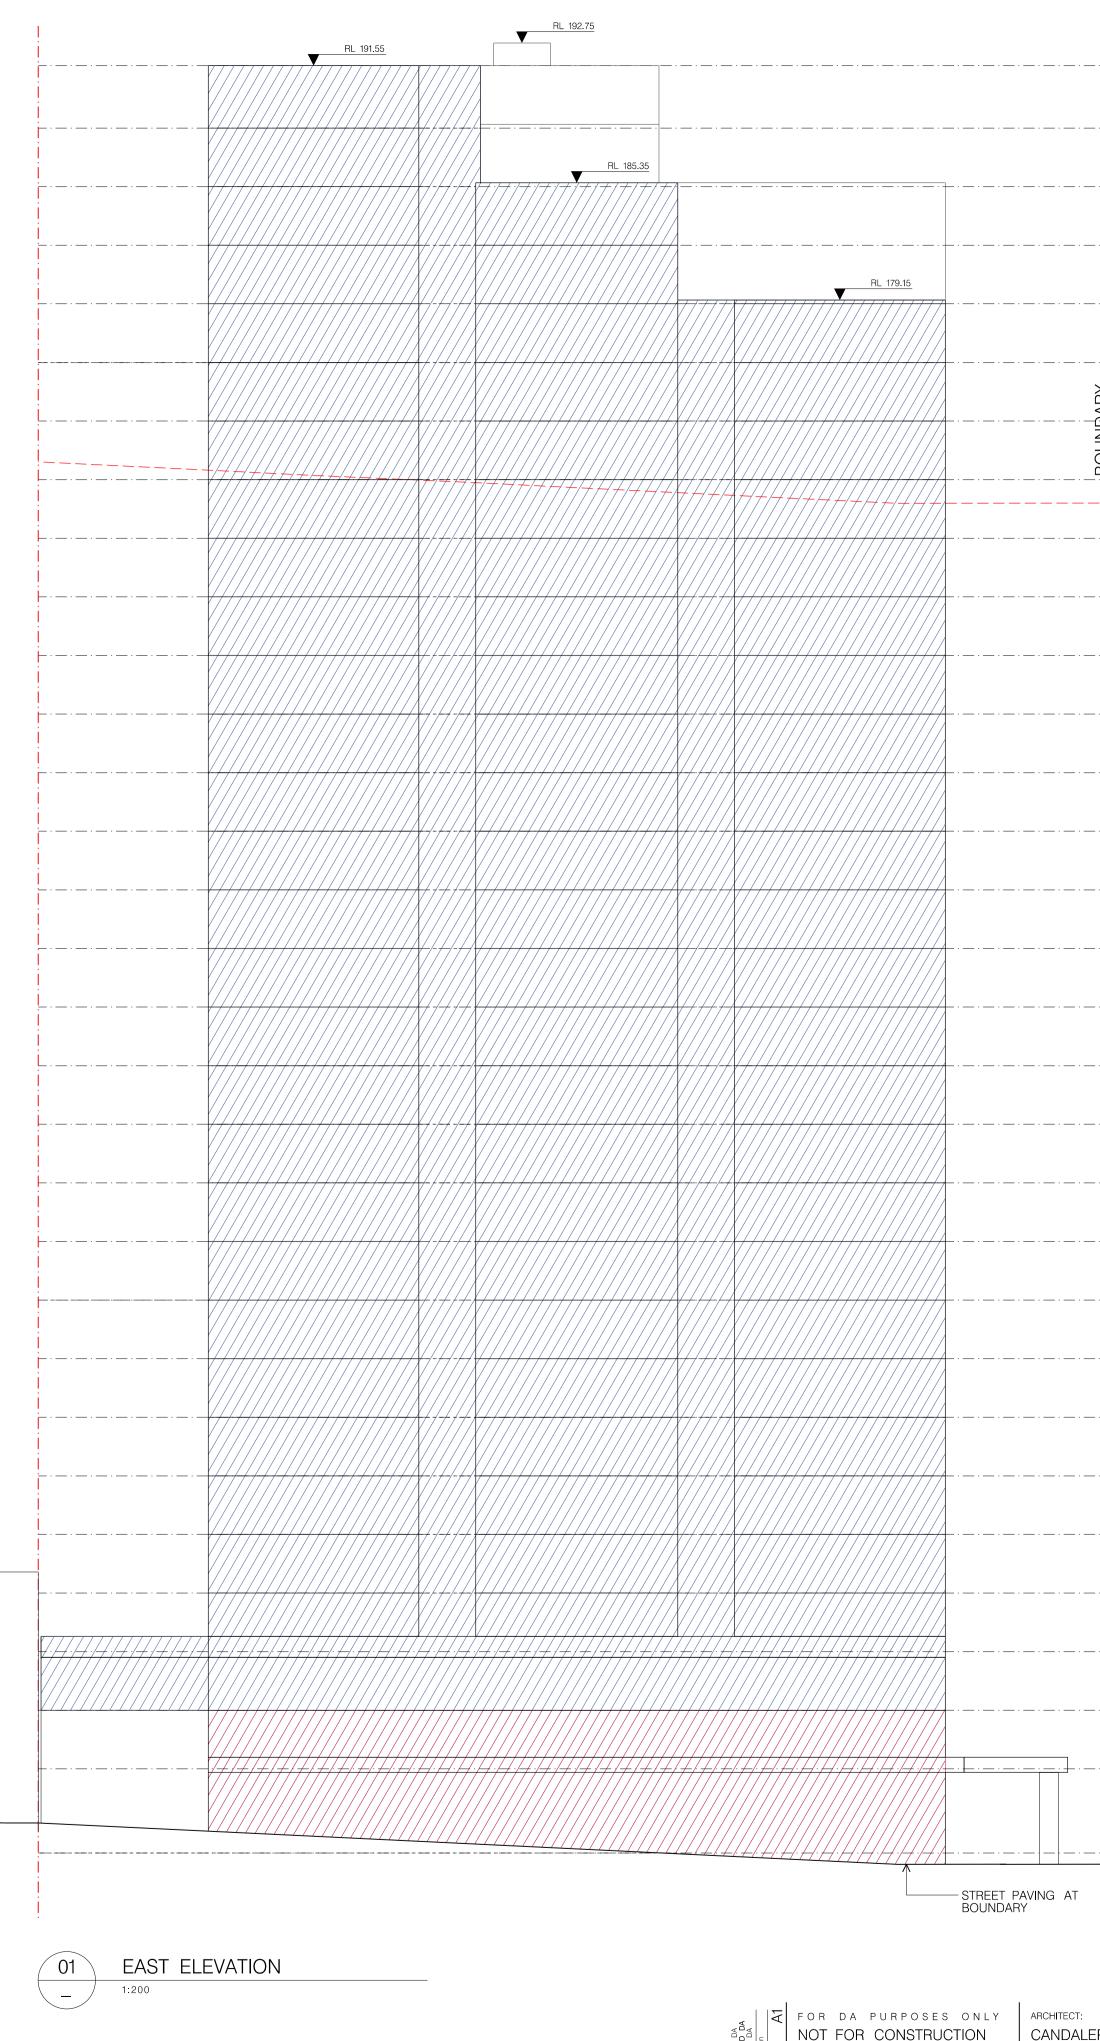

ш Ο Ш  $\triangleleft$ S  $\triangleleft$ 111 ш Ц S  $\Box$ С Ο Ш

 $\times$ 

PROJECT: 37 – 41 OXFORD STREET, EPPING, SYDNEY

10m

CHECKED 2: JL DRAWN BY: DB

DATE: DRAWING: FEB 2018 BASEMENT LEVEL 4 CHECKED 1: SS

drawing no. S1–DA – 1101

JOB No. 5795 ISSUE C

 V
 V
 FOR DA PURPOSES ONLY
 ARCHITECT:
 PROJECT:

 UD1 HOUSSE
 OCOPYRIGHT
 ARCHITECT:
 37 - 41 OXFORD STREET,

 UD1 HOUSSE
 OCOPYRIGHT
 OF ANDELO CANDALEPAS & ASSOCIATES
 309 SUSSEX STREET

 SSOCIATES PTV LID. THIS DRAWING IS PROHIBITED.
 DO NOT SCALE THIS DRAWING IS PROHIBITED.
 309 SUSSEX STREET

 UNAUTHORISED USE OF THIS DRAWING USE ONLY HIGURED DIMENSIONED.
 TO 2 9283 7755
 GOODMAN

 UNAUTHORISED USE OF THIS DRAWING USE ONLY FIGURED DIMENSIONE.
 F: 02 9283 7477
 E: architects@candalepas.com.au

 UNAUTHORISED USE OT THE COMMENCEMENT OF ANY WORK.
 NW ARCHITECTS REG NO. - 5773
 SCALE: 1:200@A1 / 1:400@A3

Ш 0 Ш  $\triangleleft$ S  $\triangleleft$ ш ш Щ S  $\Box$ Ц 0 ш

PROJECT: 37 – 41 OXFORD STREET, EPPING, SYDNEY