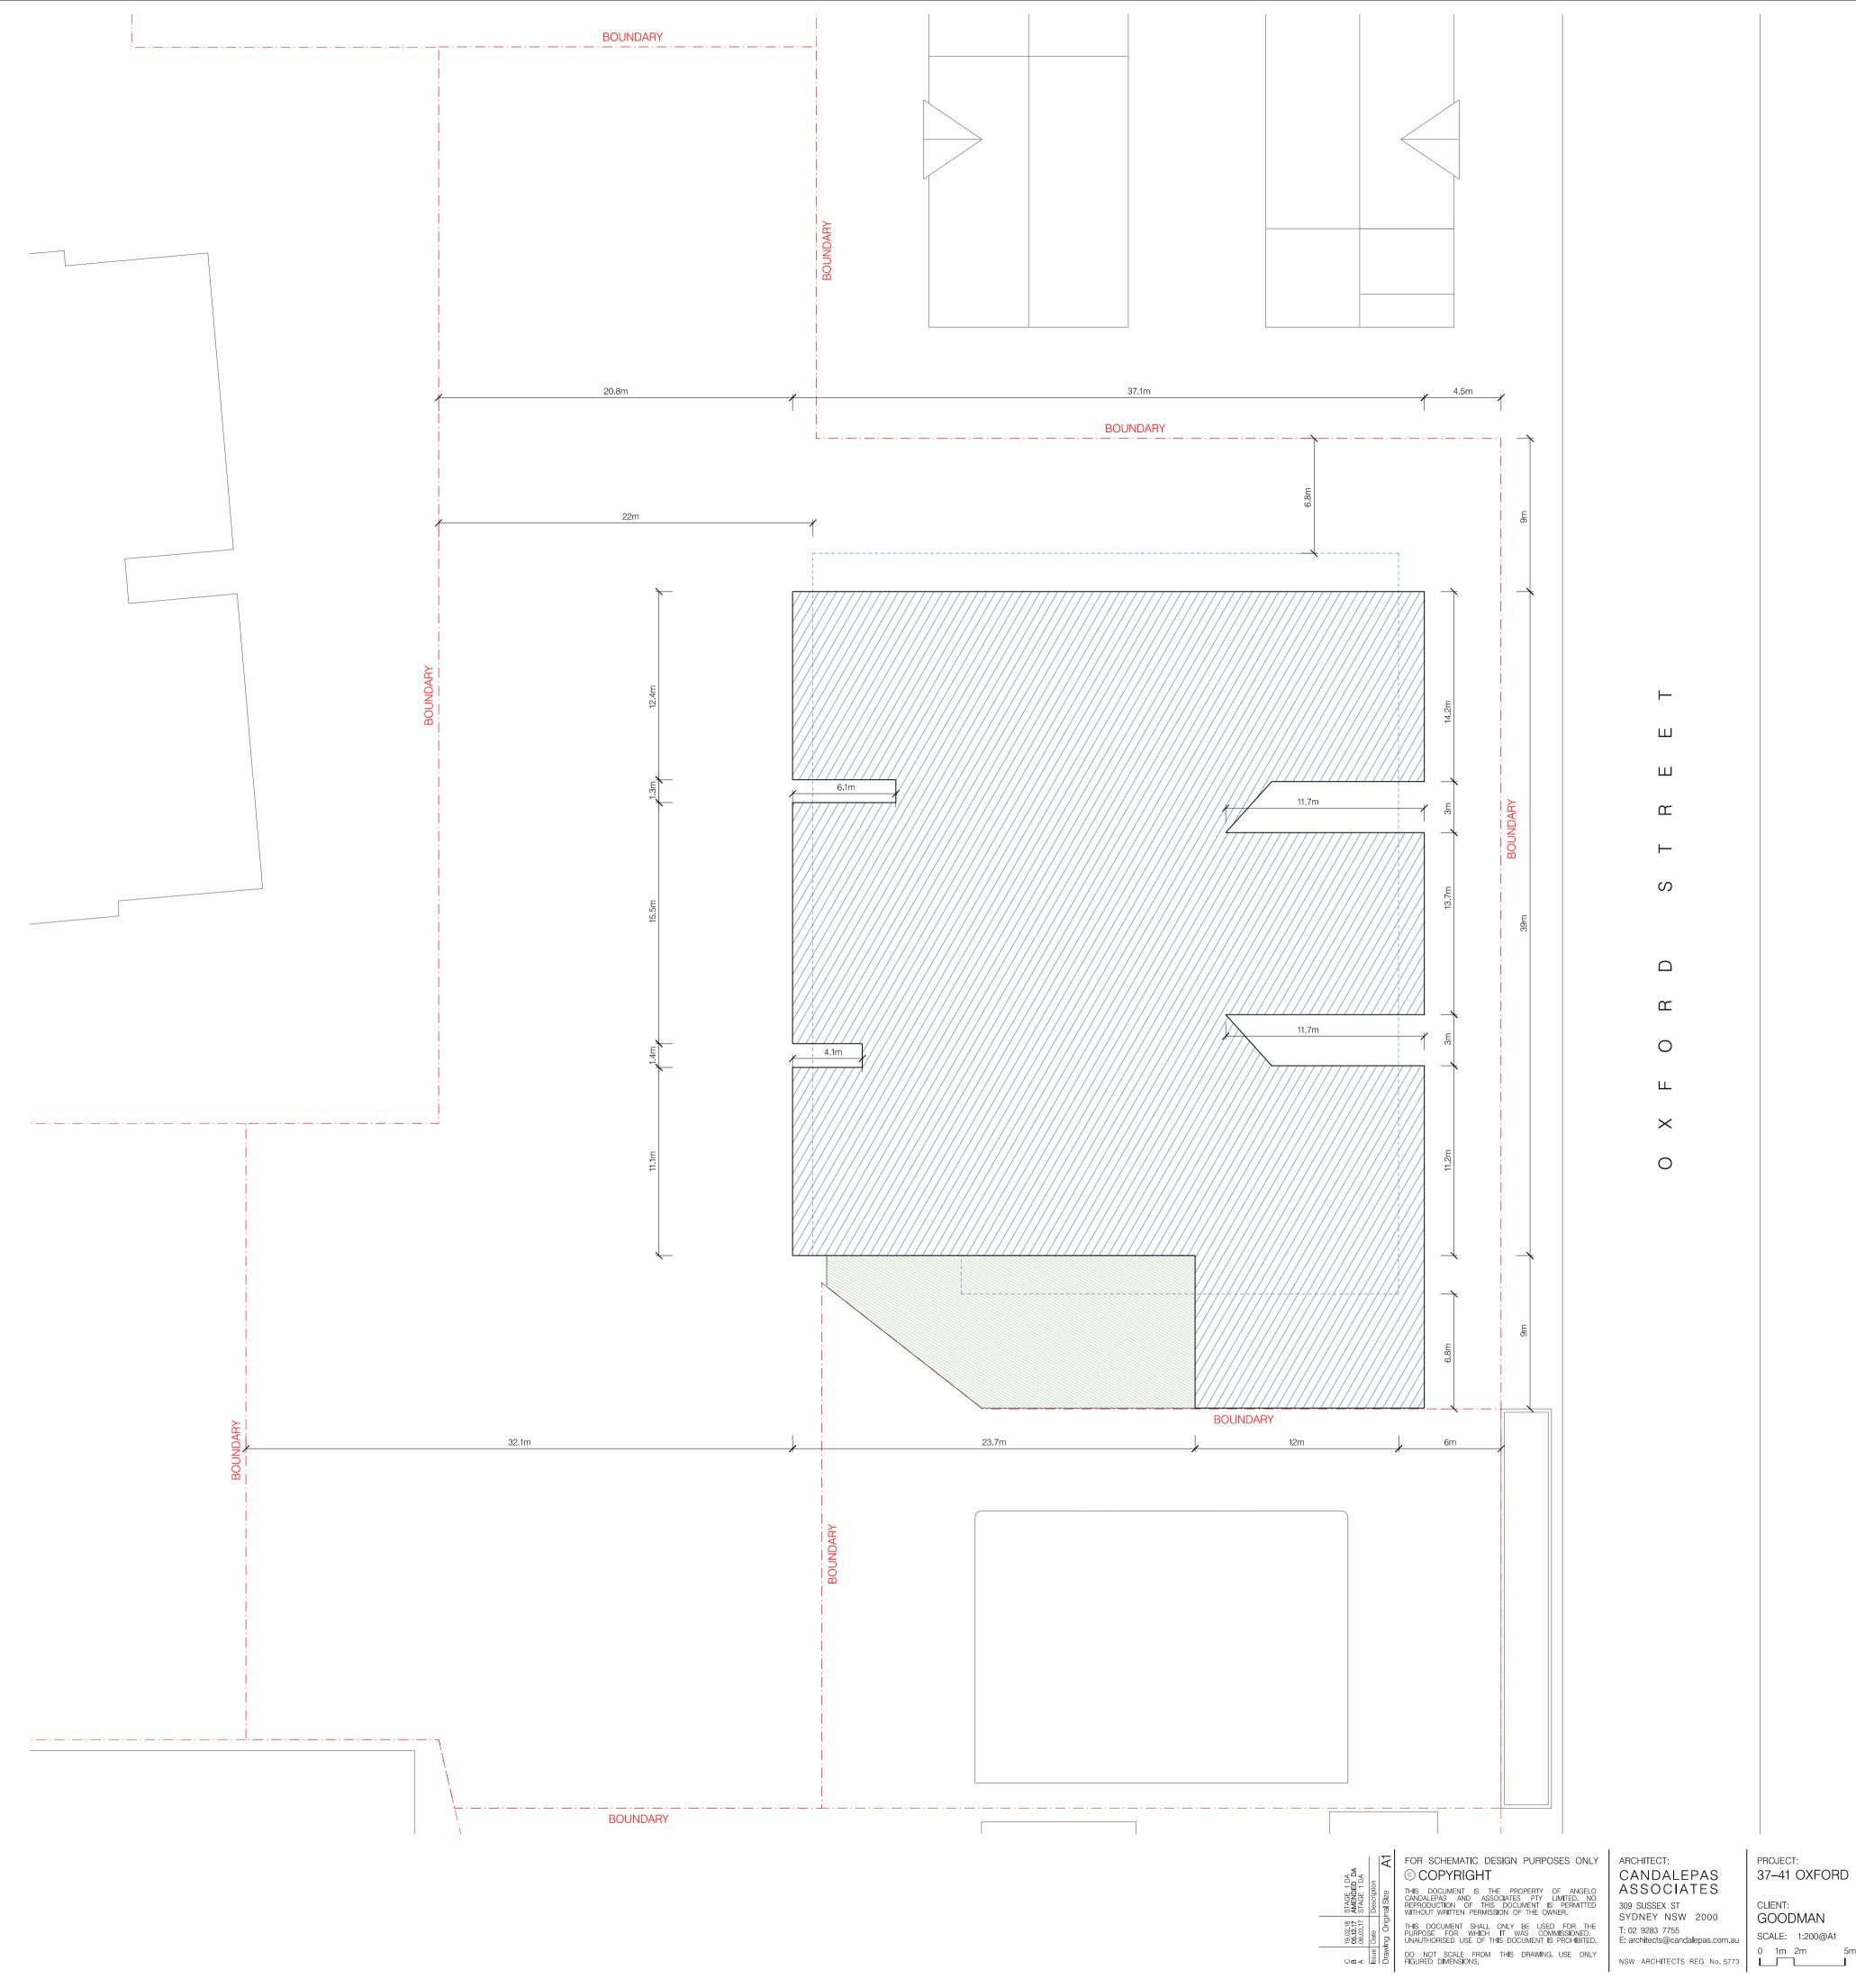

C

PROJECT: 37–41 OXFORD STREET, EPPING client: GOODMAN

SCALE: 1:200@A1 NSW ARCHITECTS REG No. 5773 5m

DATE: FEB 2018 CHECKED 1: SS CHECKED 2: JL DRAWN BY: DB DRAWING: GROUND FLOOR PLAN drawing no. S1—DA — 1111

JOB No. 5 7 9 5 ISSUE C

PROJECT: 37–41 OXFORD STREET, EPPING

ASSOCIATES309 SUSSEX STSYDNEY NSW 2000T: 02 9283 7755E: architects@candalepas.com.auNSW ARCHITECTS REG No. 5773

DATE: FEB 2018 CHECKED 1: SS CHECKED 2: JL DRAWN BY: DB