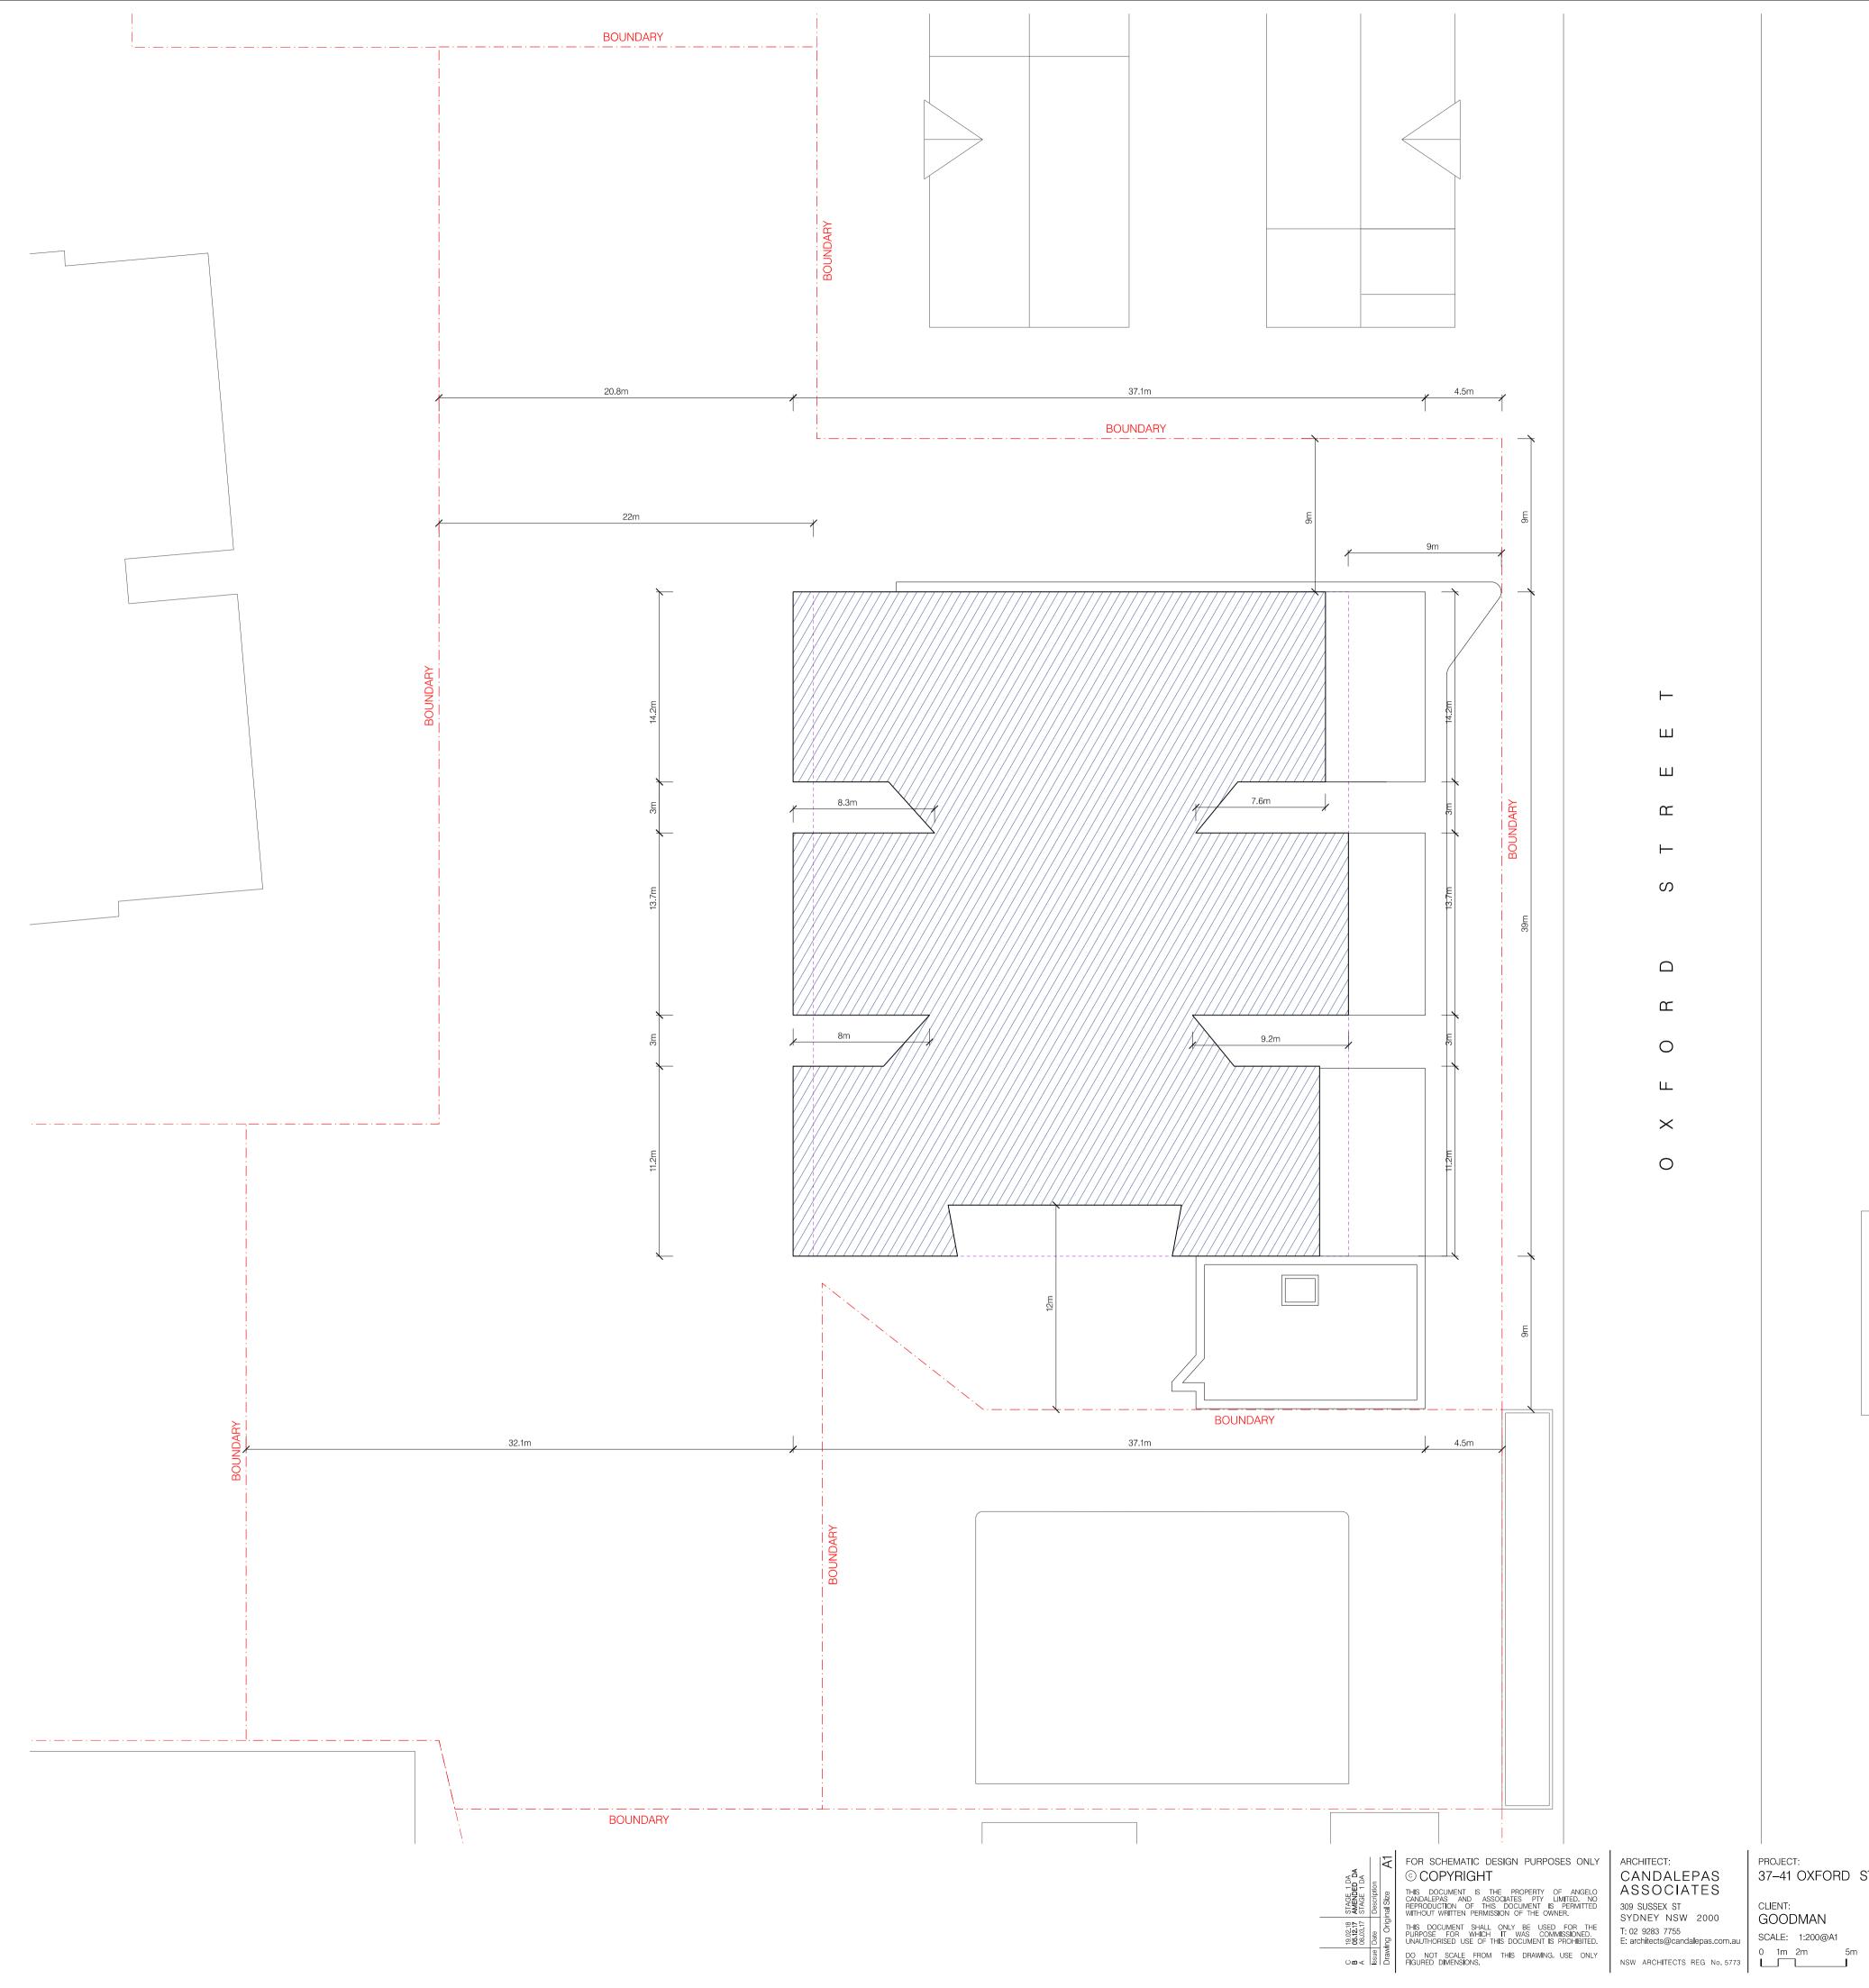

C

PROJECT: 37–41 OXFORD STREET, EPPING client: GOODMAN

SCALE: 1:200@A1 NSW ARCHITECTS REG No. 5773 5m

DATE: FEB 2018 CHECKED 1: SS CHECKED 2: JL DRAWN BY: DB DRAWING: GROUND FLOOR PLAN drawing no. S1—DA — 1111

JOB No. 5 7 9 5 ISSUE C

PROJECT: 37–41 OXFORD STREET, EPPING

ASSOCIATES309 SUSSEX STSYDNEY NSW 2000T: 02 9283 7755E: architects@candalepas.com.auNSW ARCHITECTS REG No. 5773

DATE: FEB 2018 CHECKED 1: SS CHECKED 2: JL DRAWN BY: DB