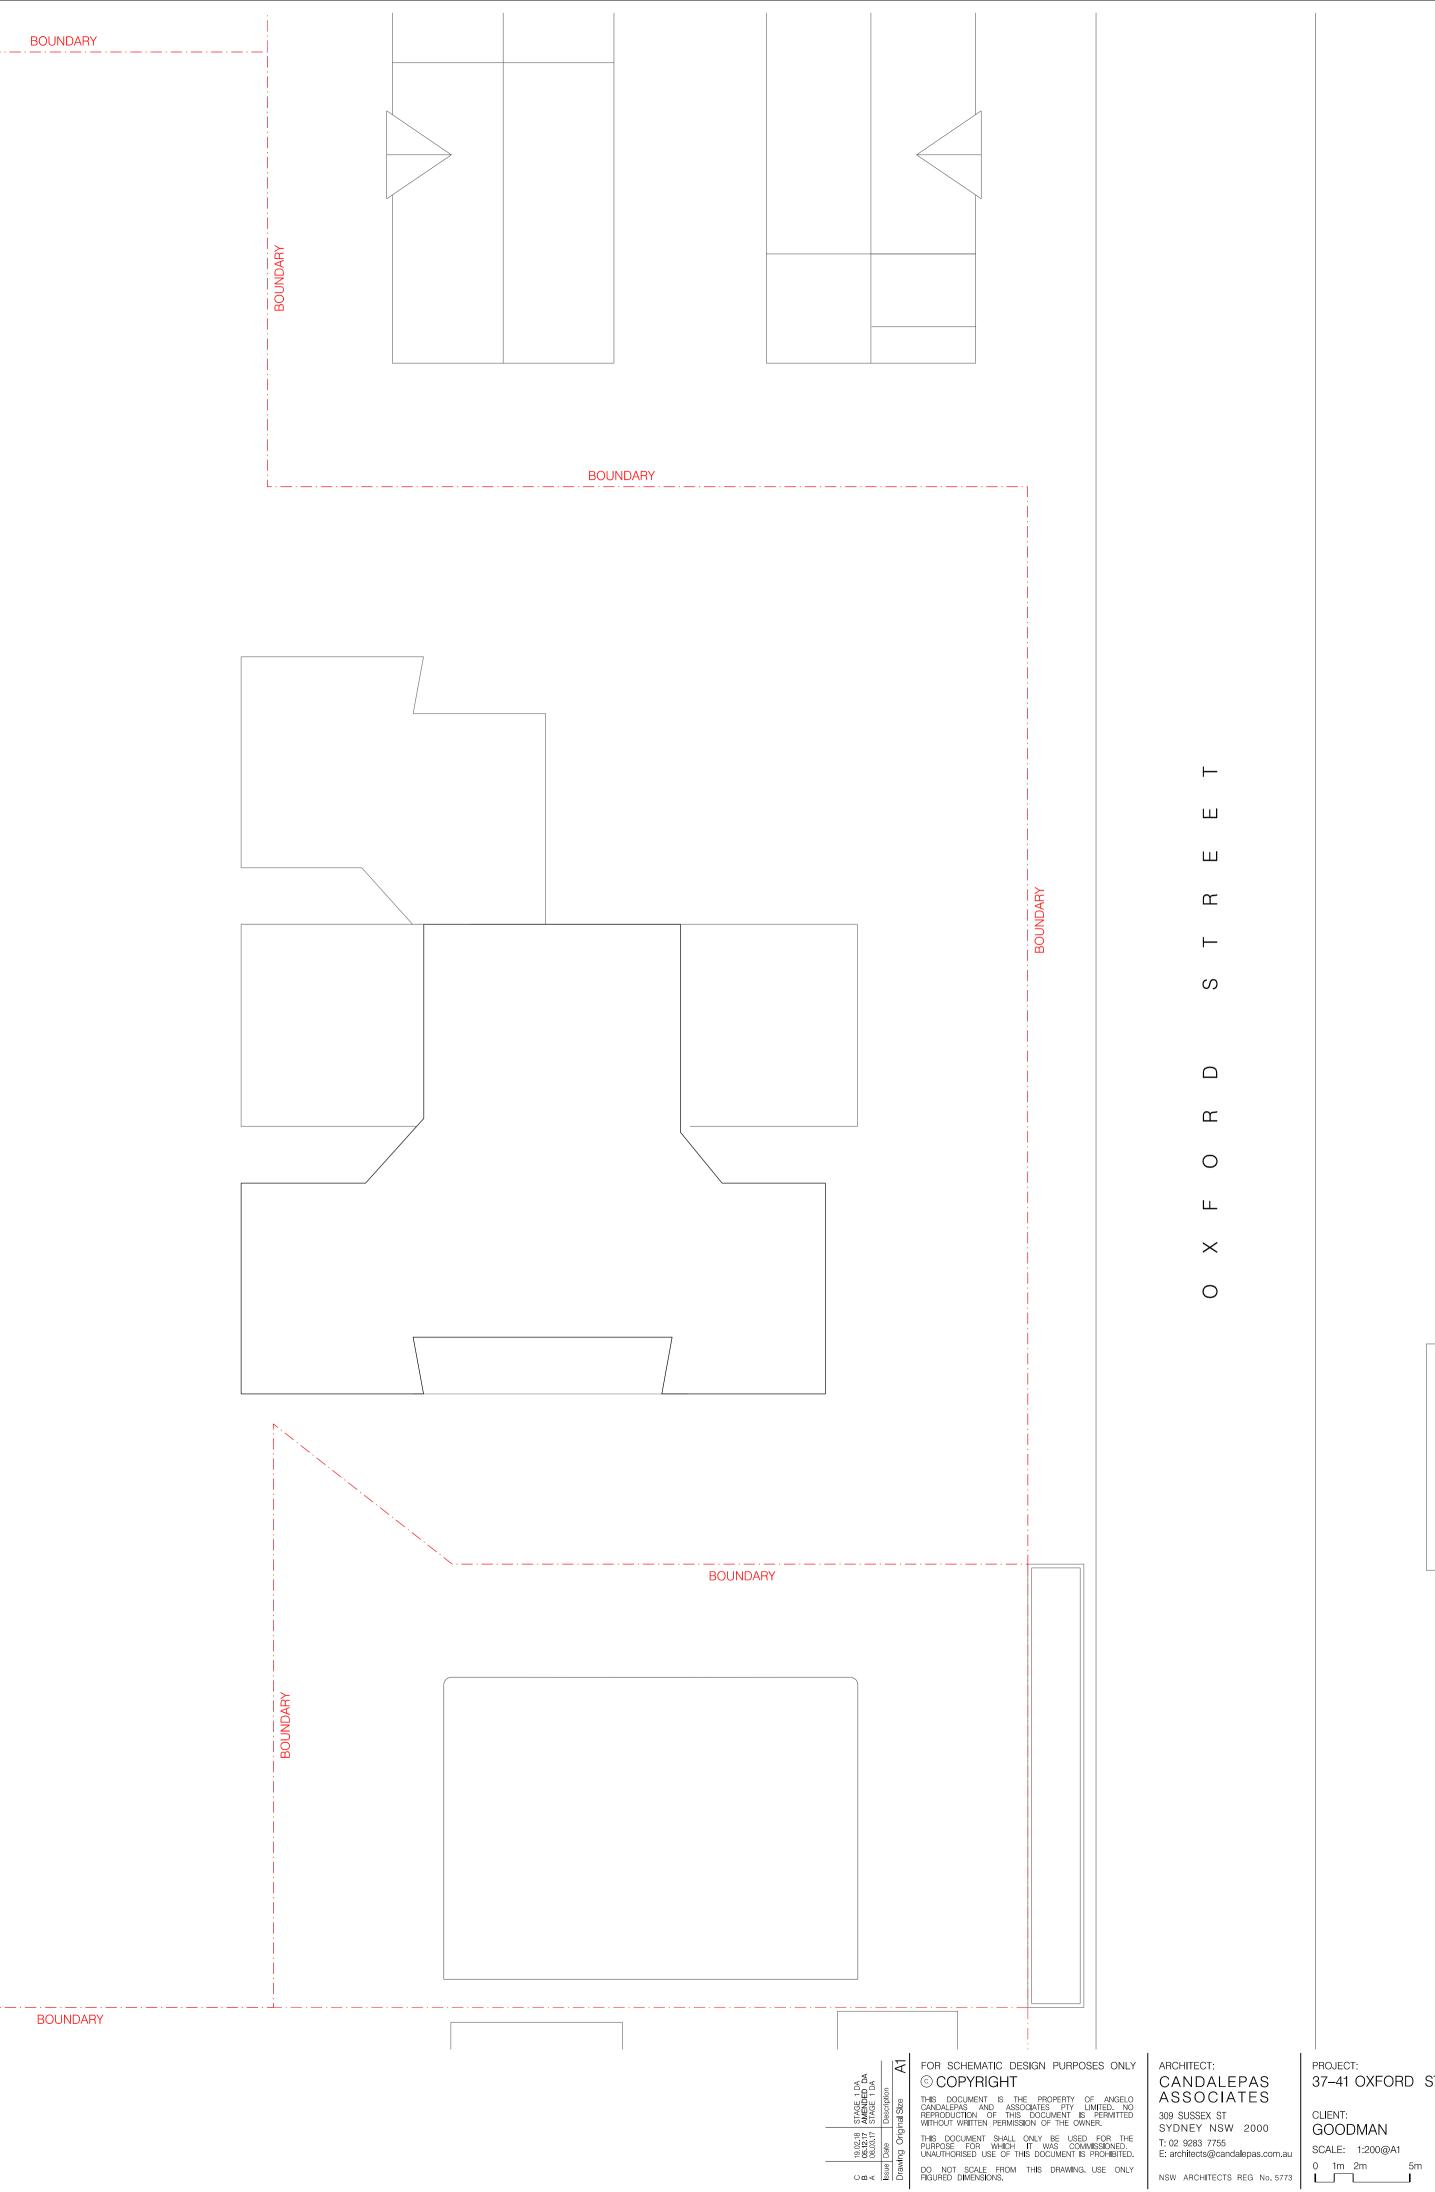

C

PROJECT: 37–41 OXFORD STREET, EPPING client: GOODMAN

SCALE: 1:200@A1 NSW ARCHITECTS REG No. 5773 5m

DATE: FEB 2018 CHECKED 1: SS CHECKED 2: JL DRAWN BY: DB DRAWING: GROUND FLOOR PLAN drawing no. S1—DA — 1111

JOB No. 5 7 9 5 ISSUE C

PROJECT: 37–41 OXFORD STREET, EPPING

ASSOCIATES309 SUSSEX STSYDNEY NSW 2000T: 02 9283 7755E: architects@candalepas.com.auNSW ARCHITECTS REG No. 5773

DATE: FEB 2018 CHECKED 1: SS CHECKED 2: JL DRAWN BY: DB