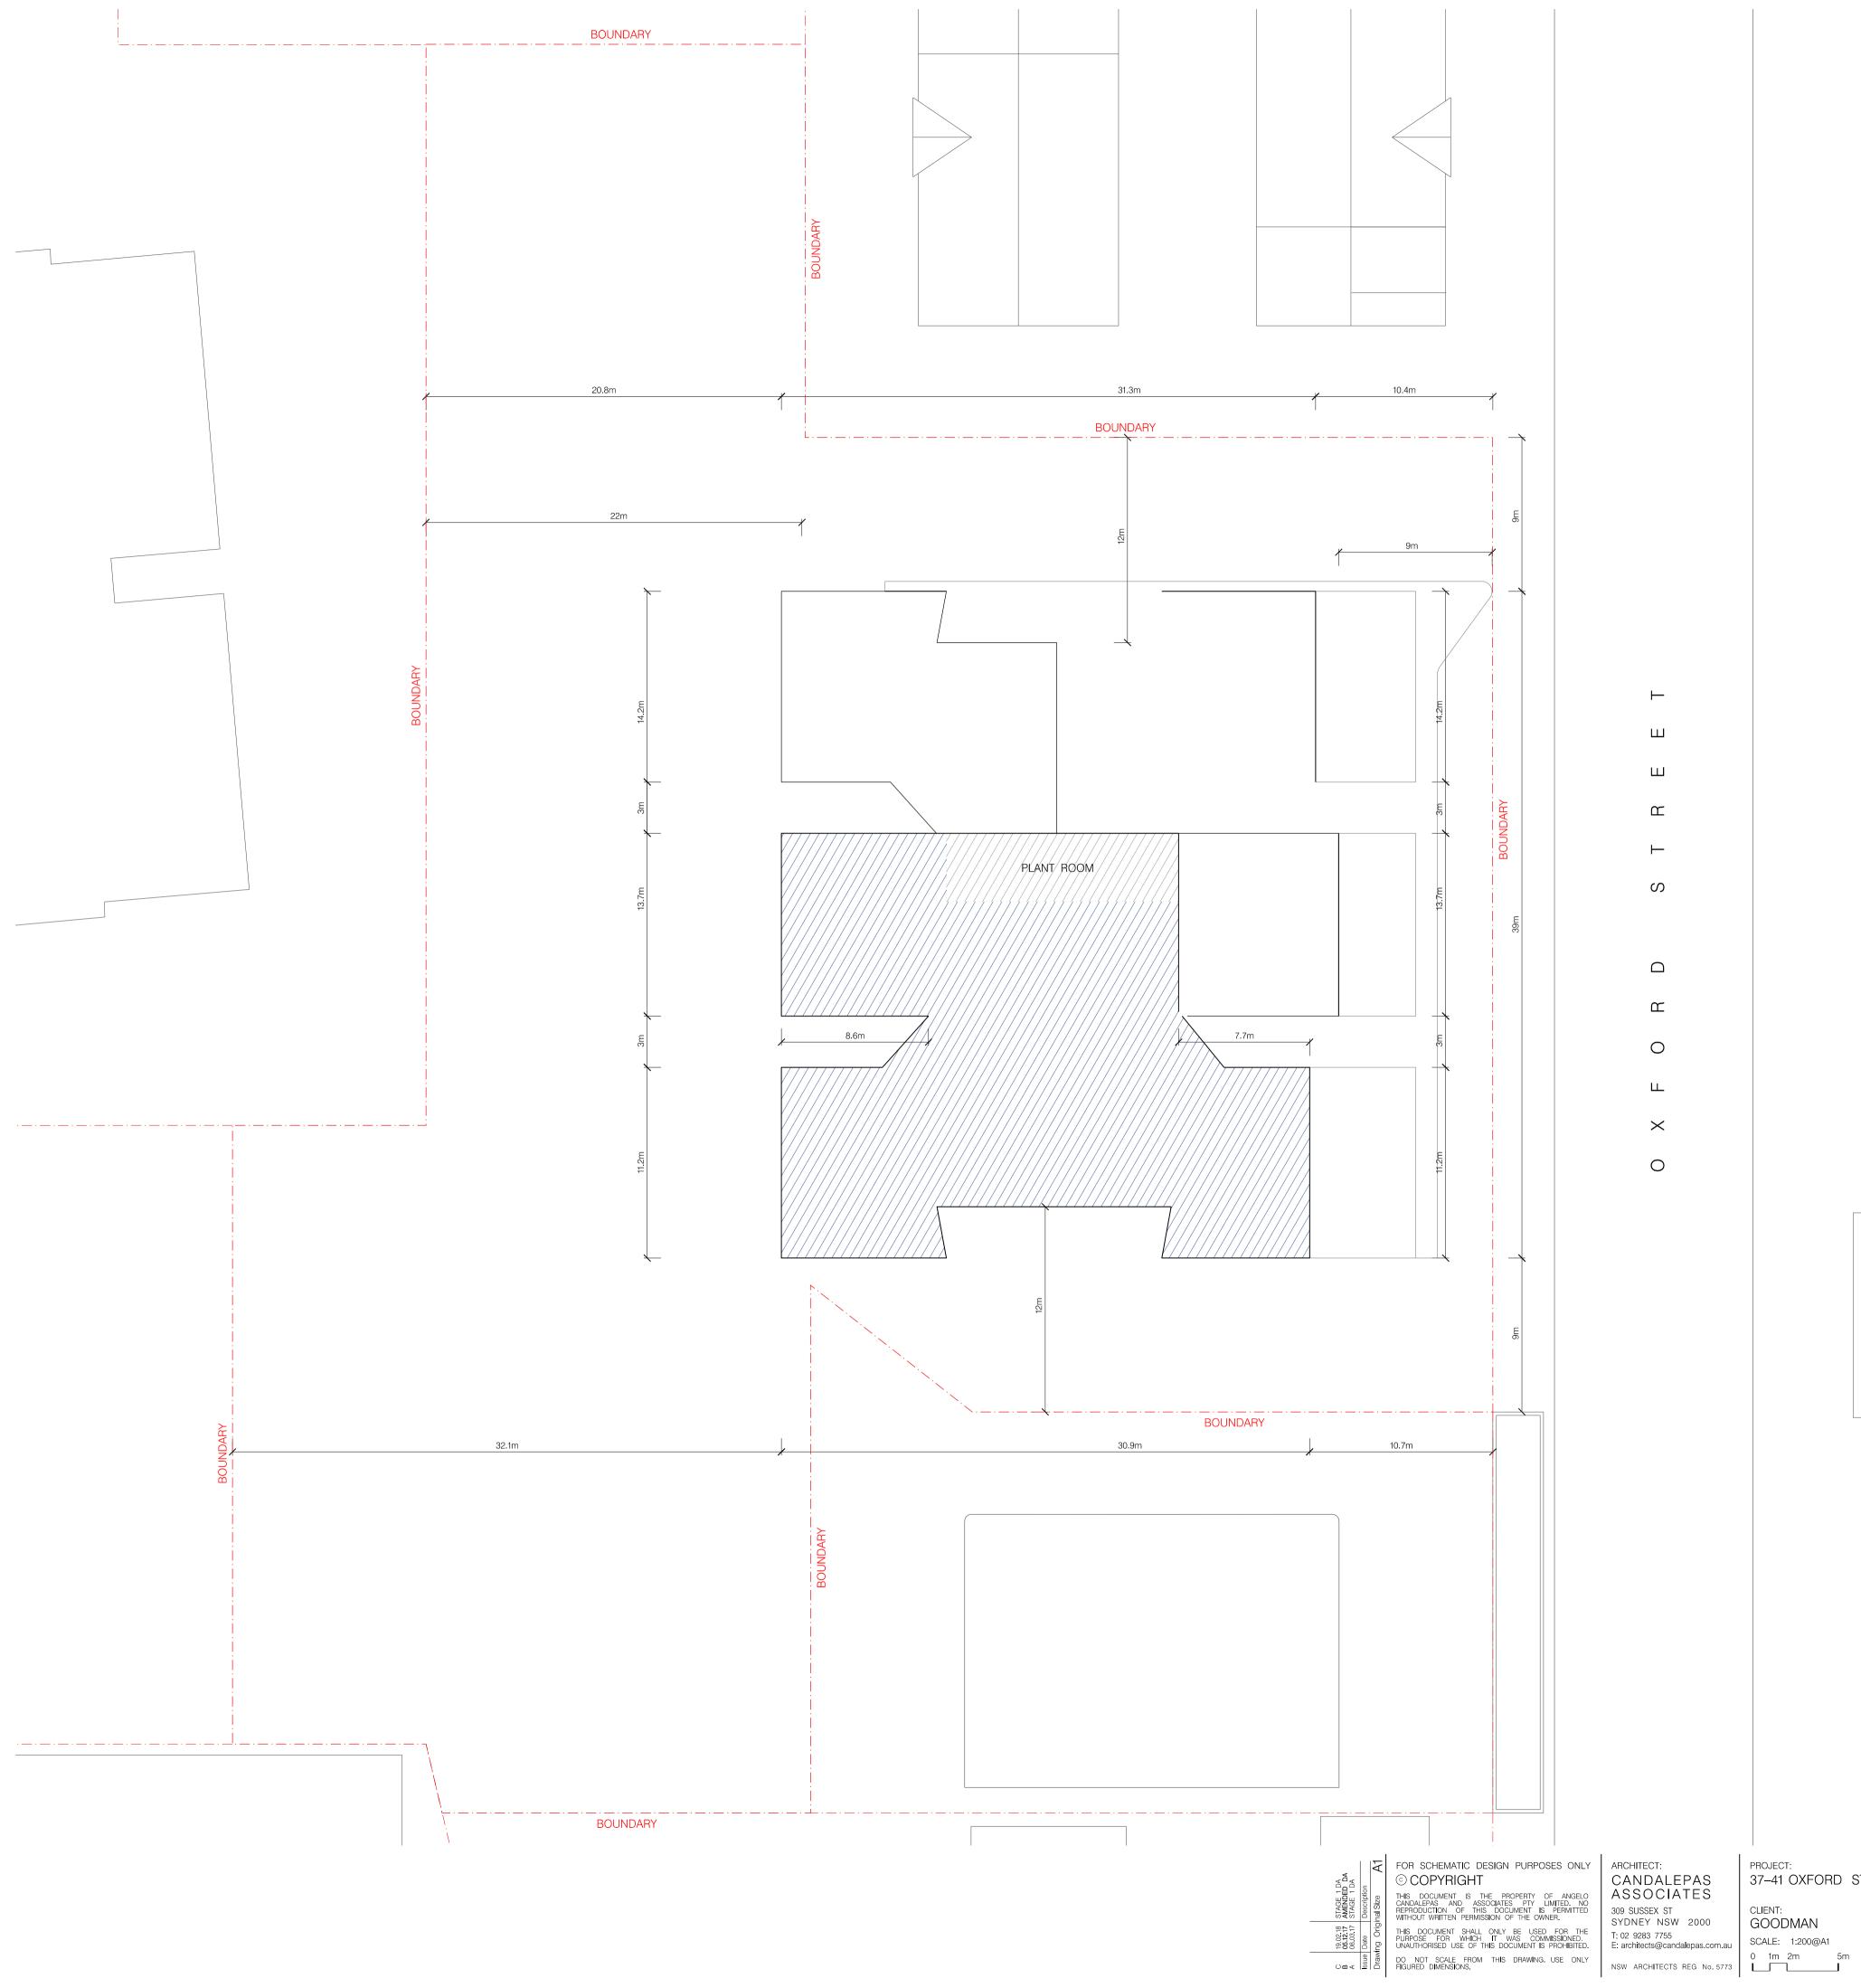

C

PROJECT: 37–41 OXFORD STREET, EPPING client: GOODMAN

SCALE: 1:200@A1 NSW ARCHITECTS REG No. 5773 5m

DATE: FEB 2018 CHECKED 1: SS CHECKED 2: JL DRAWN BY: DB DRAWING: GROUND FLOOR PLAN drawing no. S1—DA — 1111

JOB No. 5 7 9 5 ISSUE C

PROJECT: 37–41 OXFORD STREET, EPPING

ASSOCIATES309 SUSSEX STSYDNEY NSW 2000T: 02 9283 7755E: architects@candalepas.com.auNSW ARCHITECTS REG No. 5773

DATE: FEB 2018 CHECKED 1: SS CHECKED 2: JL DRAWN BY: DB