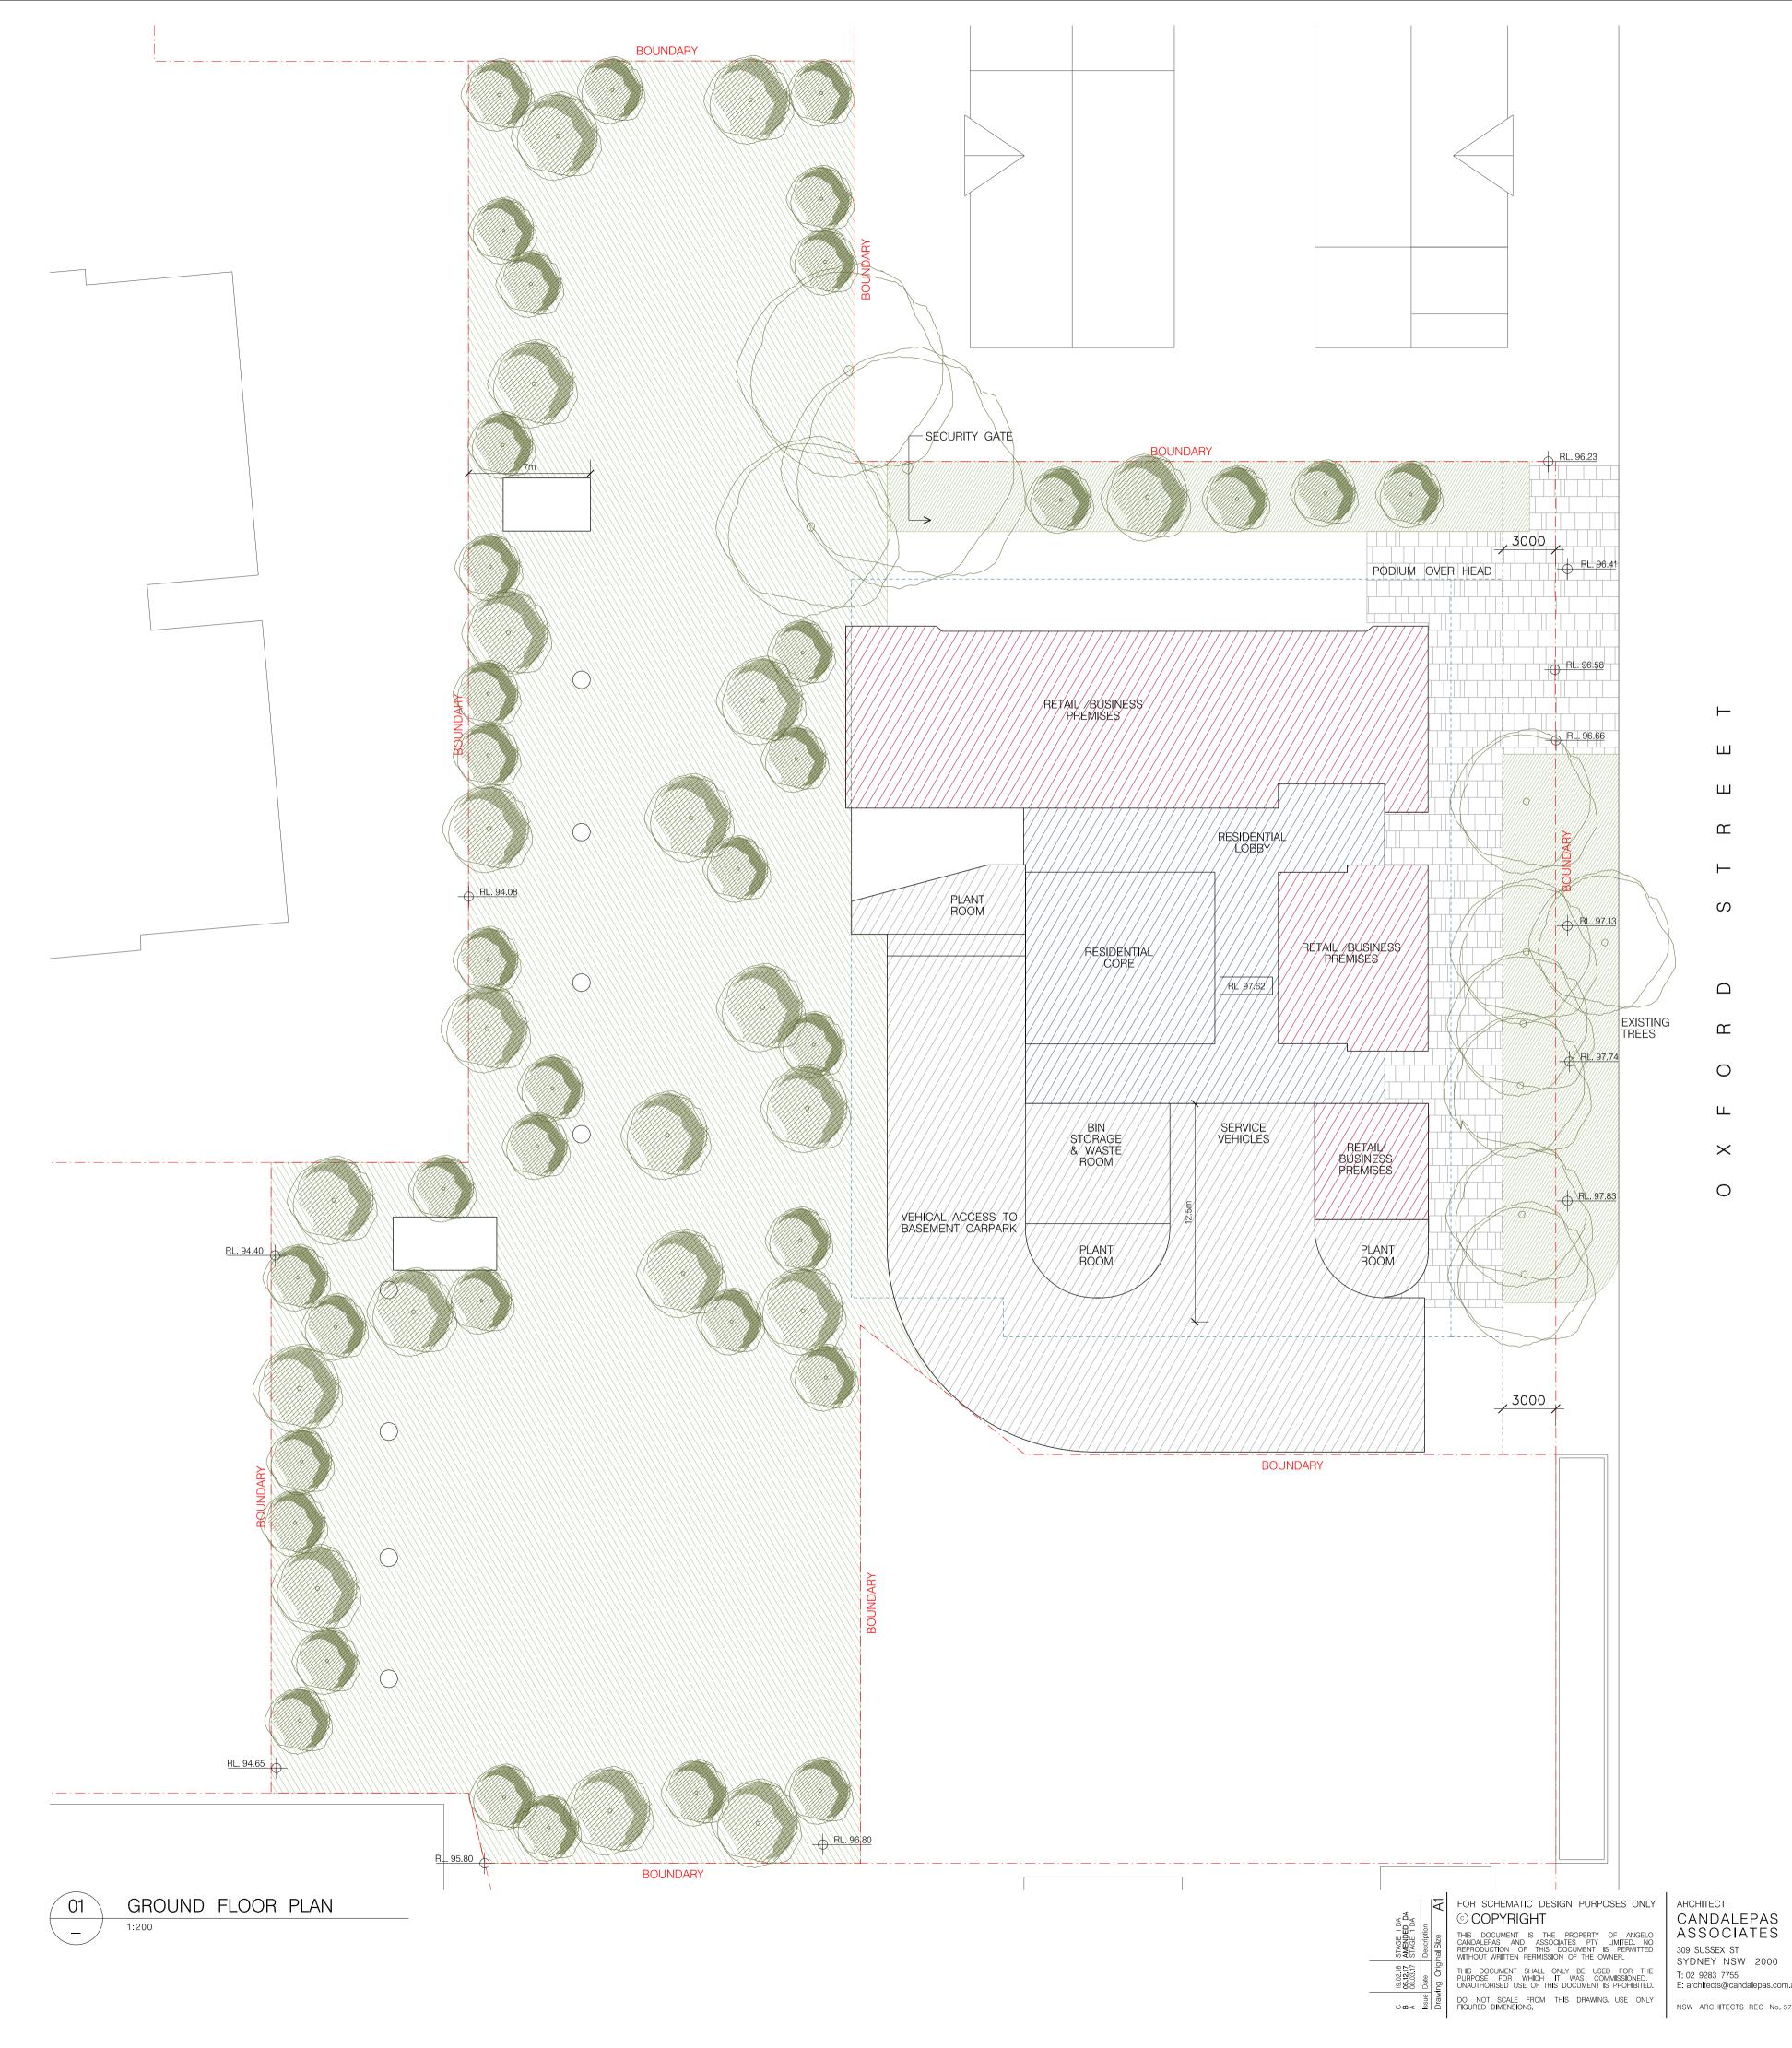

C

PROJECT: 37–41 OXFORD STREET, EPPING client: GOODMAN

SCALE: 1:200@A1 NSW ARCHITECTS REG No. 5773 5m

DATE: FEB 2018 CHECKED 1: SS CHECKED 2: JL DRAWN BY: DB DRAWING: GROUND FLOOR PLAN drawing no. S1—DA — 1111

JOB No. 5 7 9 5 ISSUE C

PROJECT: 37–41 OXFORD STREET, EPPING

ASSOCIATES309 SUSSEX STSYDNEY NSW 2000T: 02 9283 7755E: architects@candalepas.com.auNSW ARCHITECTS REG No. 5773

DATE: FEB 2018 CHECKED 1: SS CHECKED 2: JL DRAWN BY: DB