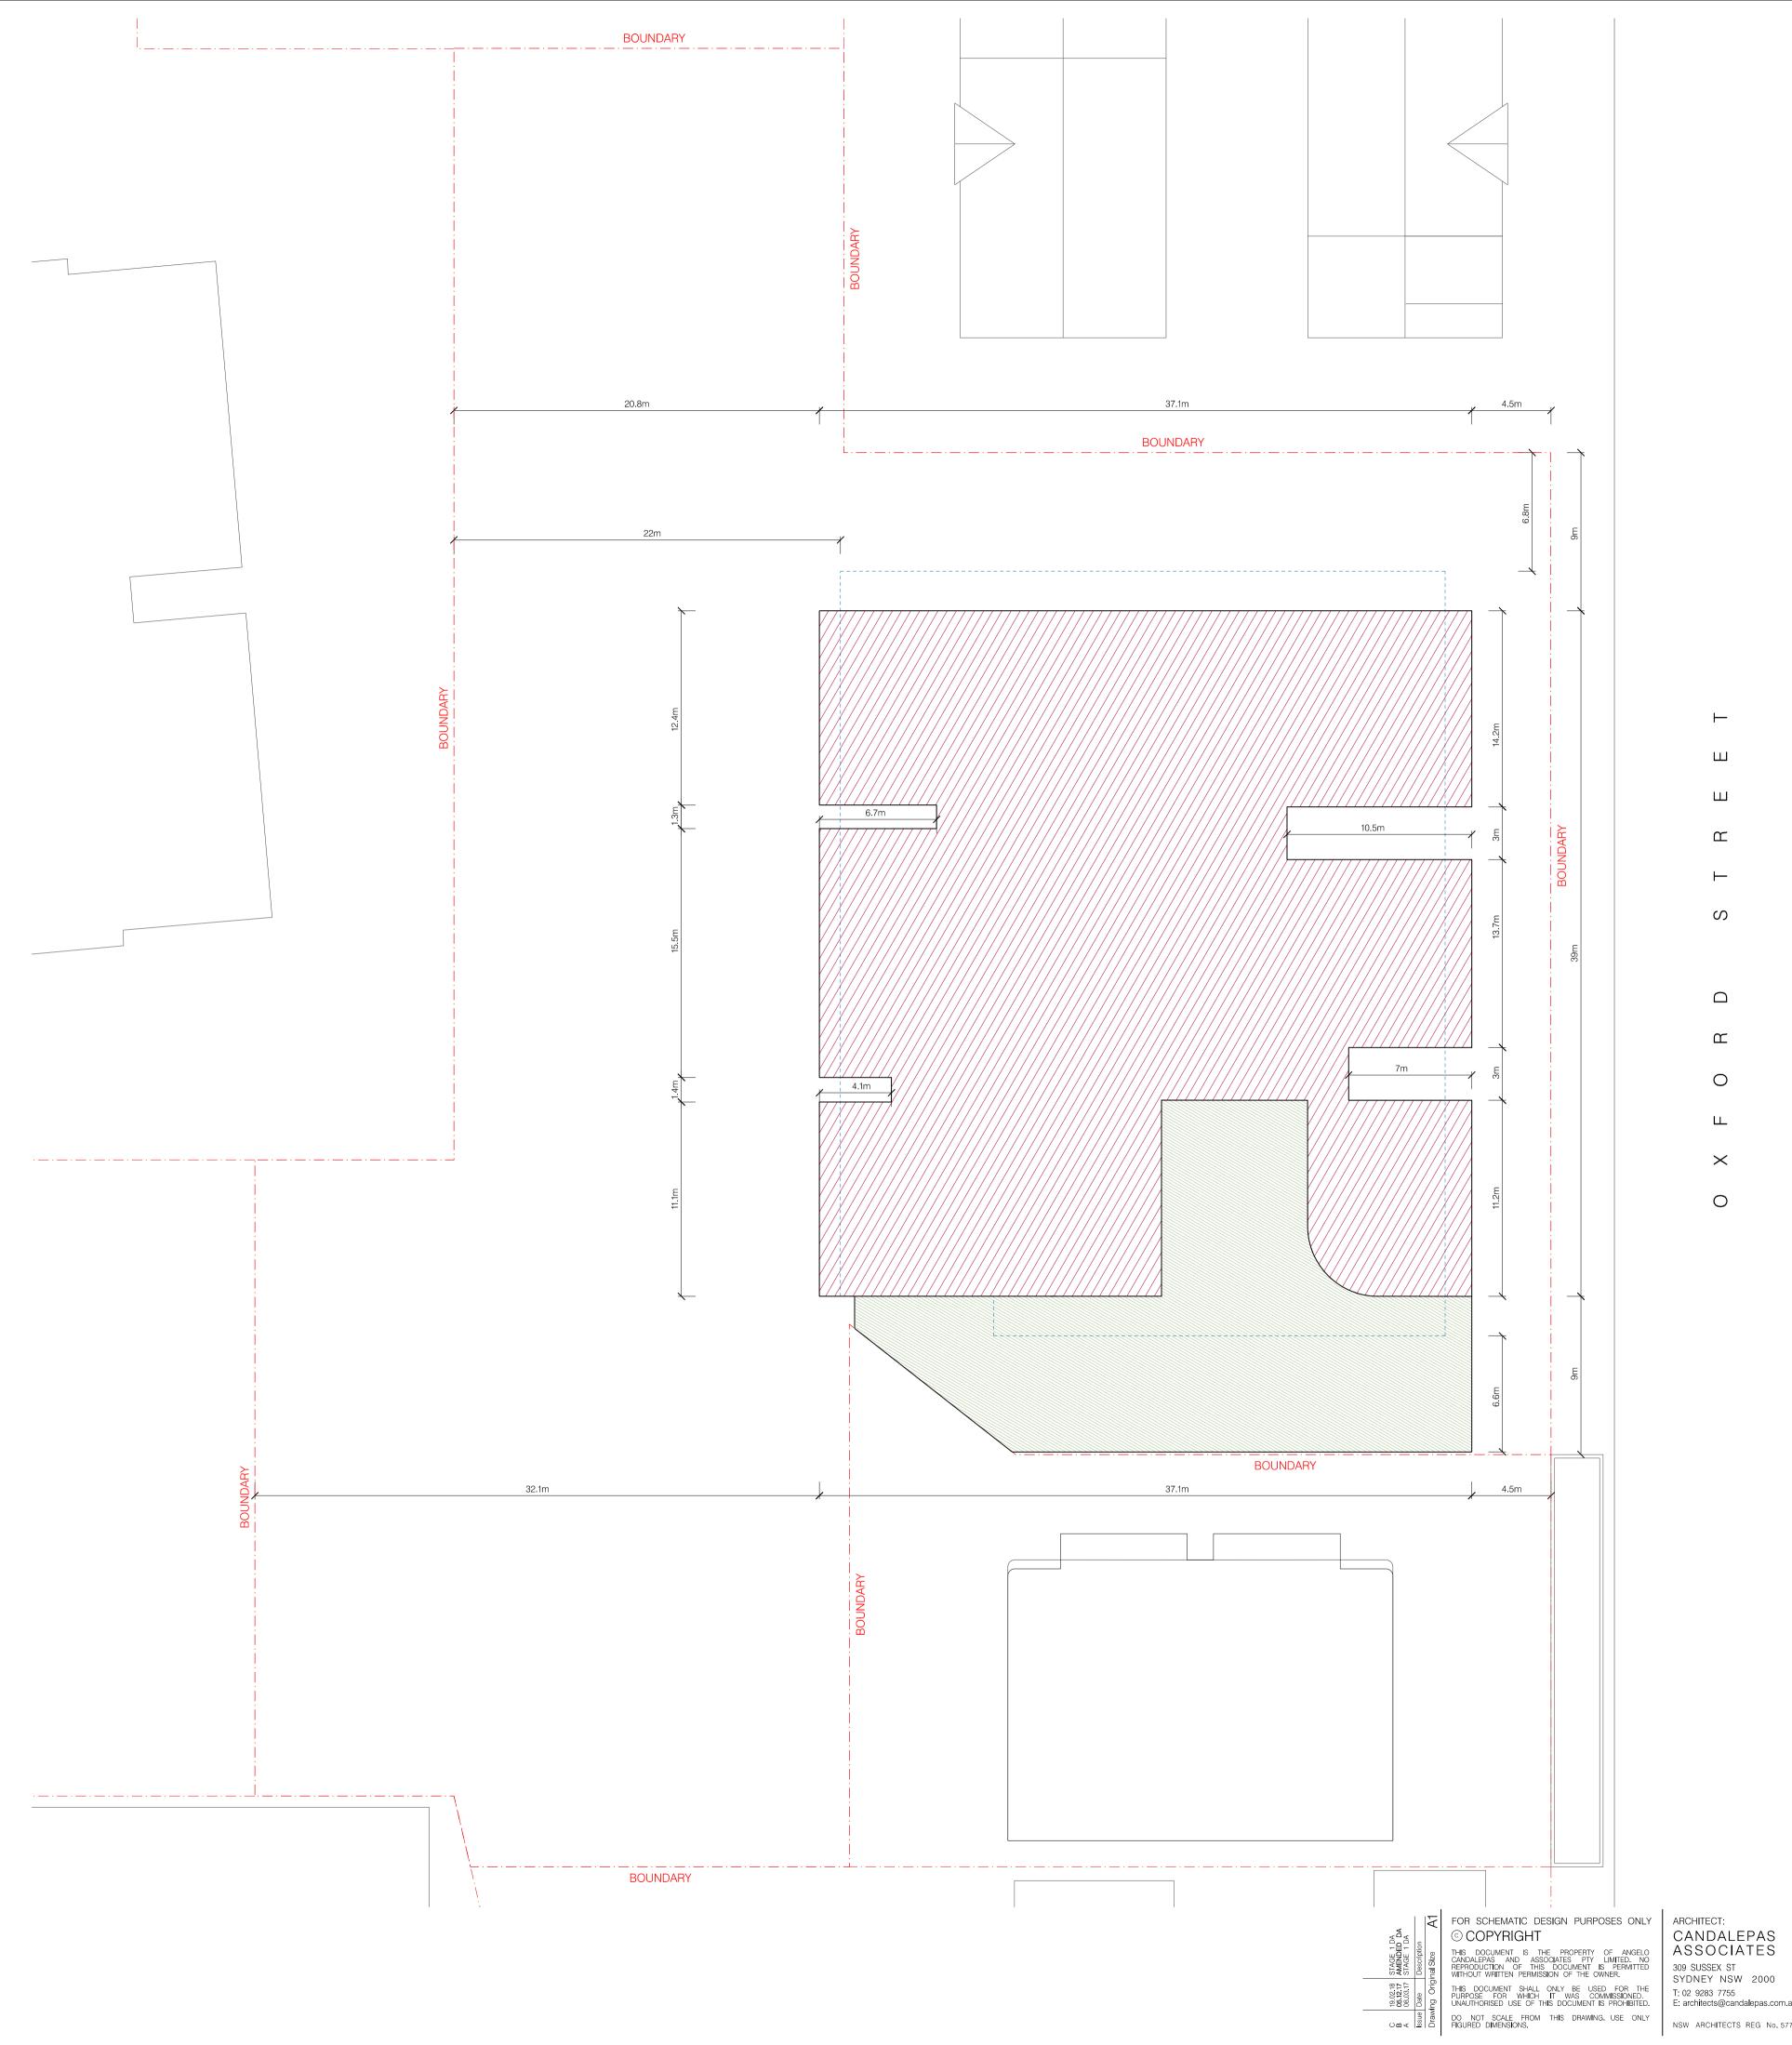

C

PROJECT: 37–41 OXFORD STREET, EPPING client: GOODMAN

SCALE: 1:200@A1 NSW ARCHITECTS REG No. 5773 5m

DATE: FEB 2018 CHECKED 1: SS CHECKED 2: JL DRAWN BY: DB DRAWING: GROUND FLOOR PLAN drawing no. S1—DA — 1111

JOB No. 5 7 9 5 ISSUE C

PROJECT: 37–41 OXFORD STREET, EPPING

ASSOCIATES309 SUSSEX STSYDNEY NSW 2000T: 02 9283 7755E: architects@candalepas.com.auNSW ARCHITECTS REG No. 5773

DATE: FEB 2018 CHECKED 1: SS CHECKED 2: JL DRAWN BY: DB