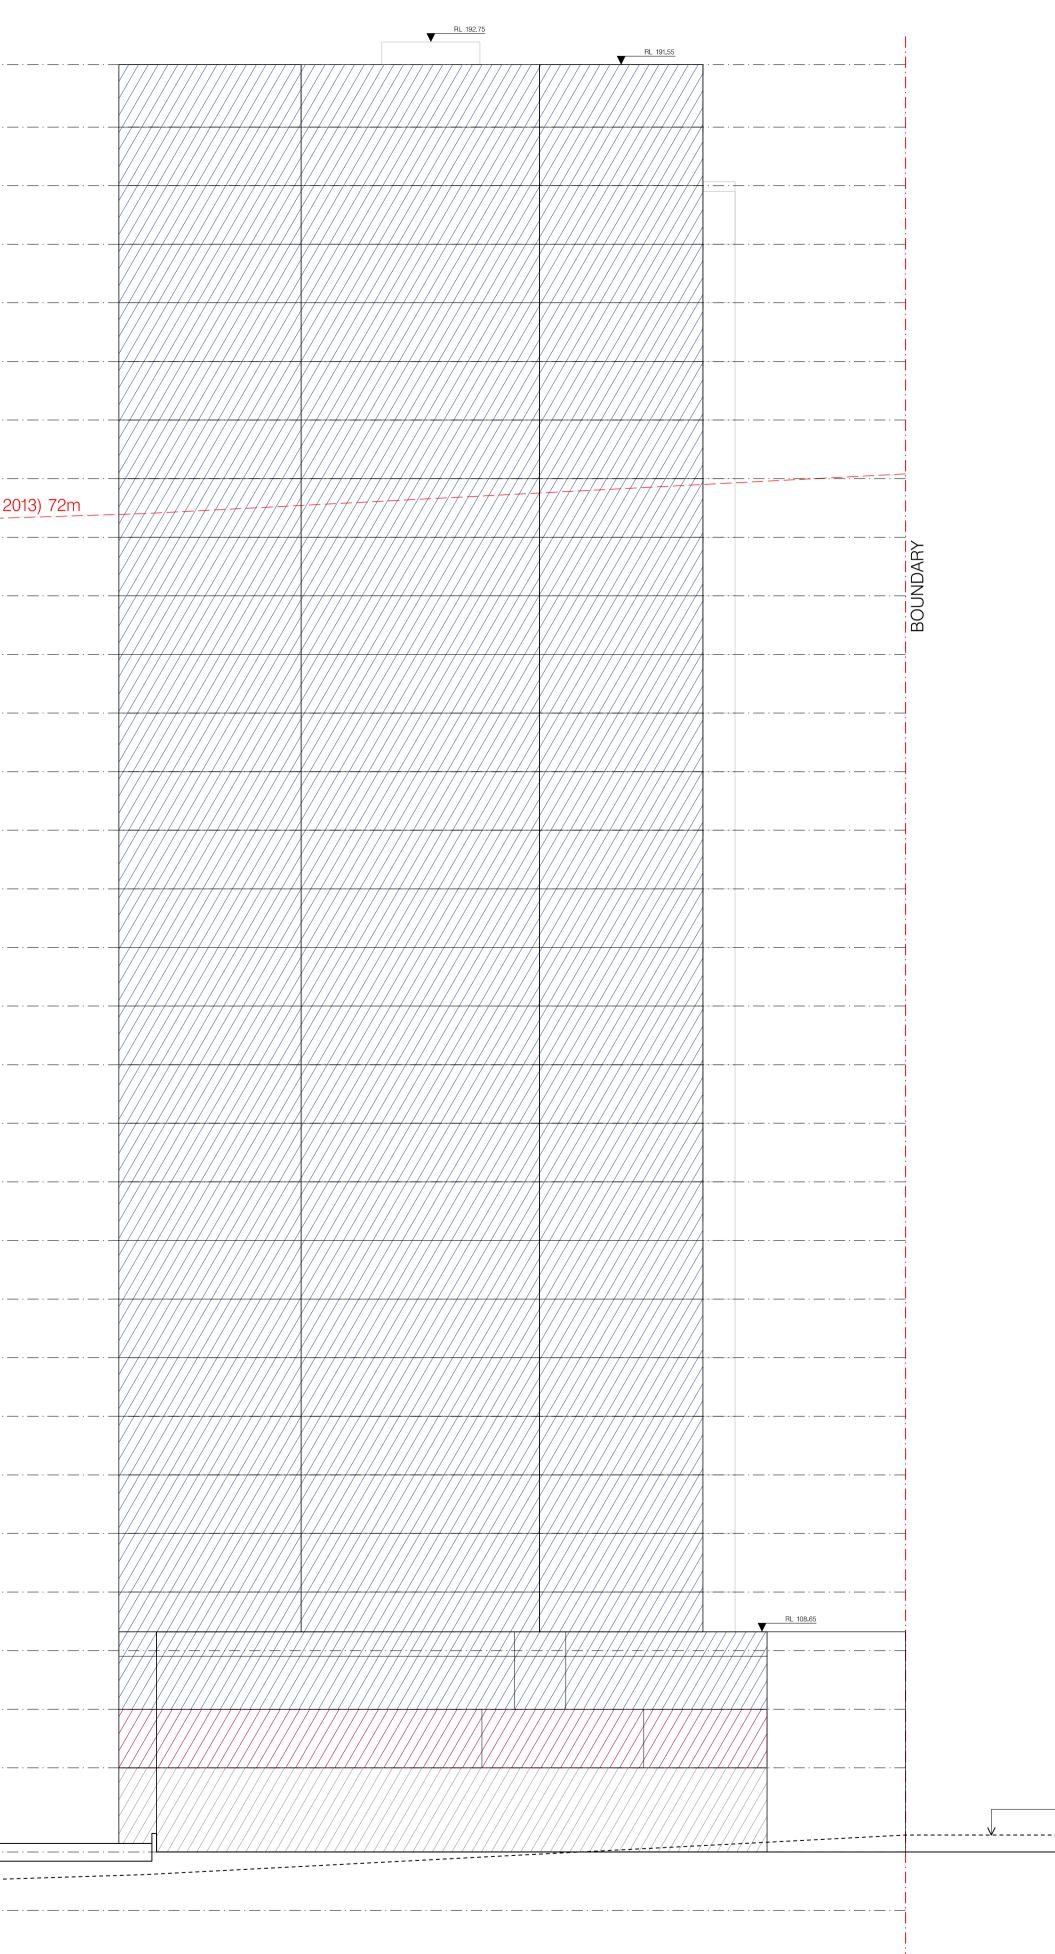

ш Ο Ш  $\triangleleft$ S  $\triangleleft$ 111 ш Ц S  $\Box$ С Ο Ш

 $\times$ 

PROJECT: 37 – 41 OXFORD STREET, EPPING, SYDNEY

10m

CHECKED 2: JL DRAWN BY: DB

DATE: DRAWING: FEB 2018 BASEMENT LEVEL 4 CHECKED 1: SS

drawing no. S1–DA – 1101

JOB No. 5795 ISSUE C

 V
 V
 FOR DA PURPOSES ONLY
 ARCHITECT:
 PROJECT:

 UD1 HOUSSE
 OCOPYRIGHT
 ARCHITECT:
 37 - 41 OXFORD STREET,

 UD1 HOUSSE
 OCOPYRIGHT
 OF ANDELO CANDALEPAS & ASSOCIATES
 309 SUSSEX STREET

 SSOCIATES PTV LID. THIS DRAWING IS PROHIBITED.
 DO NOT SCALE THIS DRAWING IS PROHIBITED.
 309 SUSSEX STREET

 UNAUTHORISED USE OF THIS DRAWING USE ONLY HIGURED DIMENSIONED.
 TO 2 9283 7755
 GOODMAN

 UNAUTHORISED USE OF THIS DRAWING USE ONLY FIGURED DIMENSIONE.
 F: 02 9283 7477
 E: architects@candalepas.com.au

 UNAUTHORISED USE OT THE COMMENCEMENT OF ANY WORK.
 NW ARCHITECTS REG NO. - 5773
 SCALE: 1:200@A1 / 1:400@A3

Ш 0 Ш  $\triangleleft$ S  $\triangleleft$ ш ш Щ S  $\Box$ Ц 0 ш

PROJECT: 37 – 41 OXFORD STREET, EPPING, SYDNEY