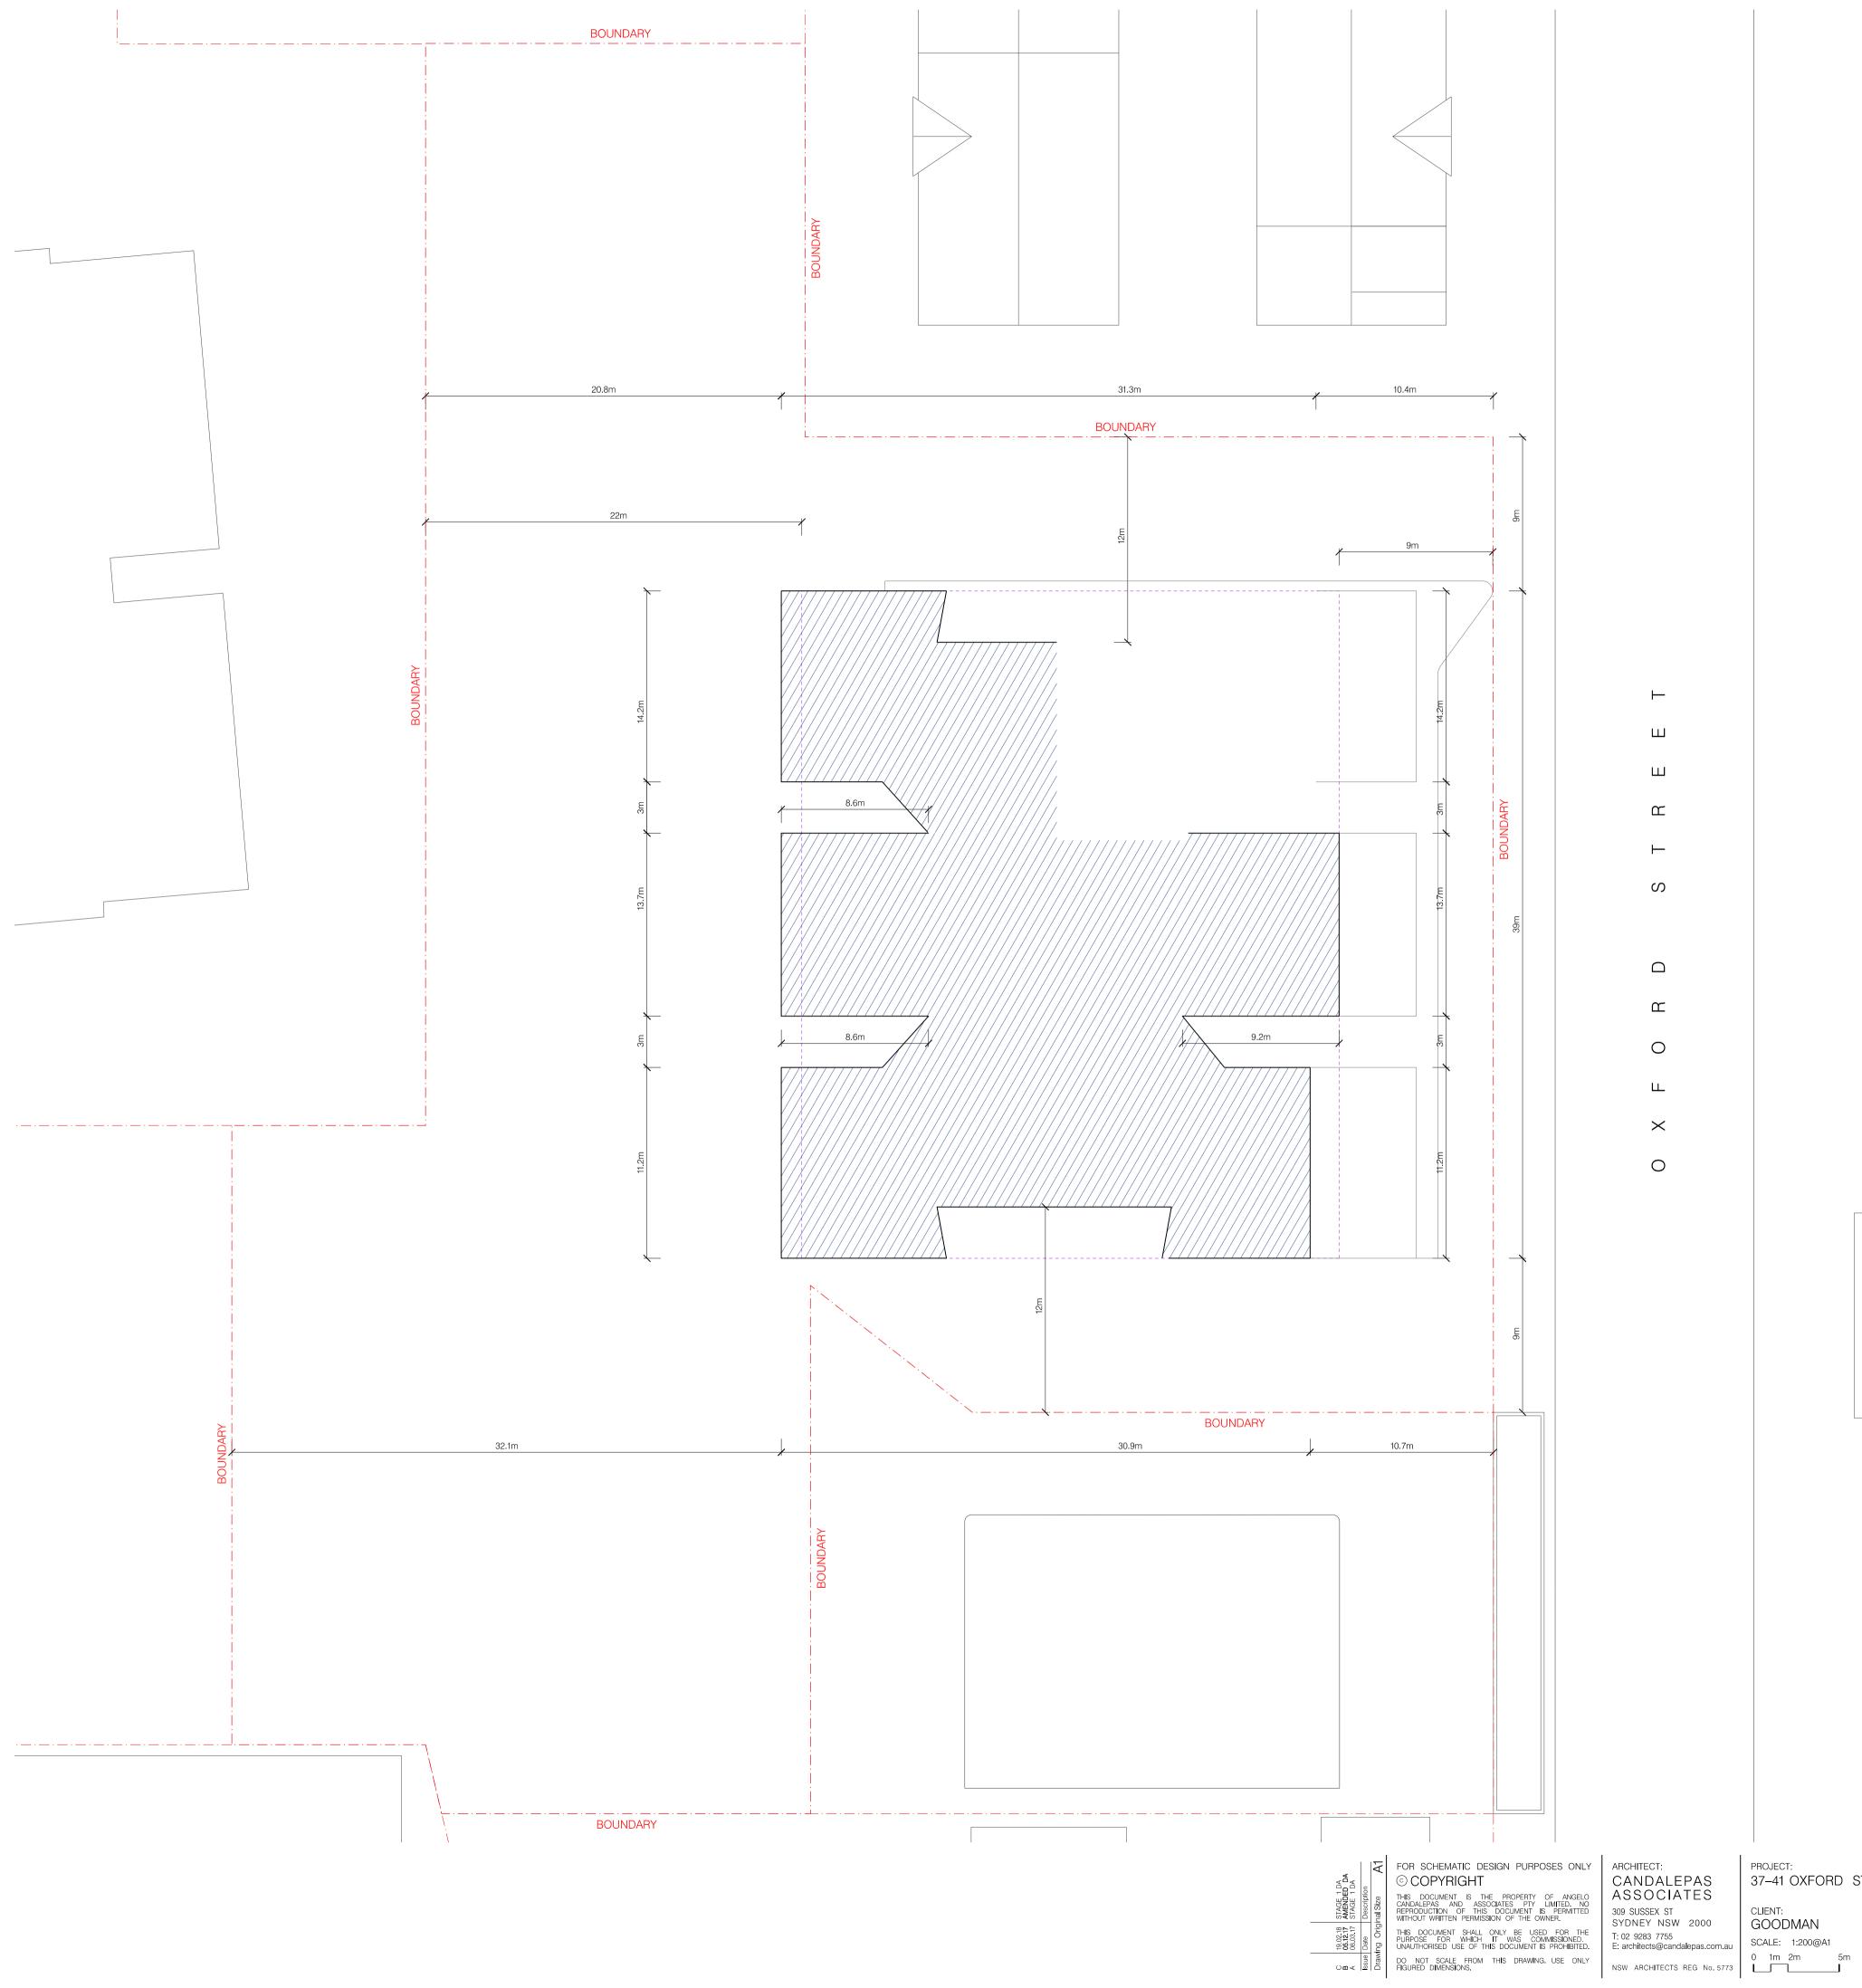

C

PROJECT: 37–41 OXFORD STREET, EPPING client: GOODMAN

SCALE: 1:200@A1 NSW ARCHITECTS REG No. 5773 5m

DATE: FEB 2018 CHECKED 1: SS CHECKED 2: JL DRAWN BY: DB DRAWING: GROUND FLOOR PLAN drawing no. S1—DA — 1111

JOB No. 5 7 9 5 ISSUE C

PROJECT: 37–41 OXFORD STREET, EPPING

ASSOCIATES309 SUSSEX STSYDNEY NSW 2000T: 02 9283 7755E: architects@candalepas.com.auNSW ARCHITECTS REG No. 5773

DATE: FEB 2018 CHECKED 1: SS CHECKED 2: JL DRAWN BY: DB