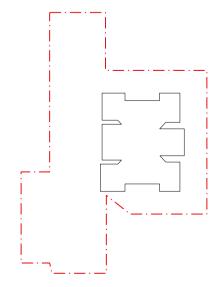

10m \_\_\_**1** 

DATE: FEB 2018 CHECKED 1: SS CHECKED 2: JL DRAWN BY: DB

DRAWING: BASEMENT LEVEL 2 – 3 ENVELOPE drawing no. S1—DA — 1102

JOB No. 5 7 9 5 ISSUE C

Ш Ο Ш  $\triangleleft$  $\triangleleft$ 111 С

S  $\Box$ 0  $\times$ 0

PROJECT: 37 – 41 OXFORD STREET, EPPING, SYDNEY

10m

CHECKED 1: SS CHECKED 2: JL DRAWN BY: DB

DATE: DRAWING: FEB 2018 BASEMENT LEVEL 1 CHECKED 1: ENVELOPE

drawing no. S1–DA – 1103

JOB No. 5 7 9 5 ISSUE

C

PROJECT: 37–41 OXFORD STREET, EPPING client: GOODMAN

SCALE: 1:200@A1 NSW ARCHITECTS REG No. 5773 5m

DATE: FEB 2018 CHECKED 1: SS CHECKED 2: JL DRAWN BY: DB DRAWING: GROUND FLOOR PLAN drawing no. S1—DA — 1111