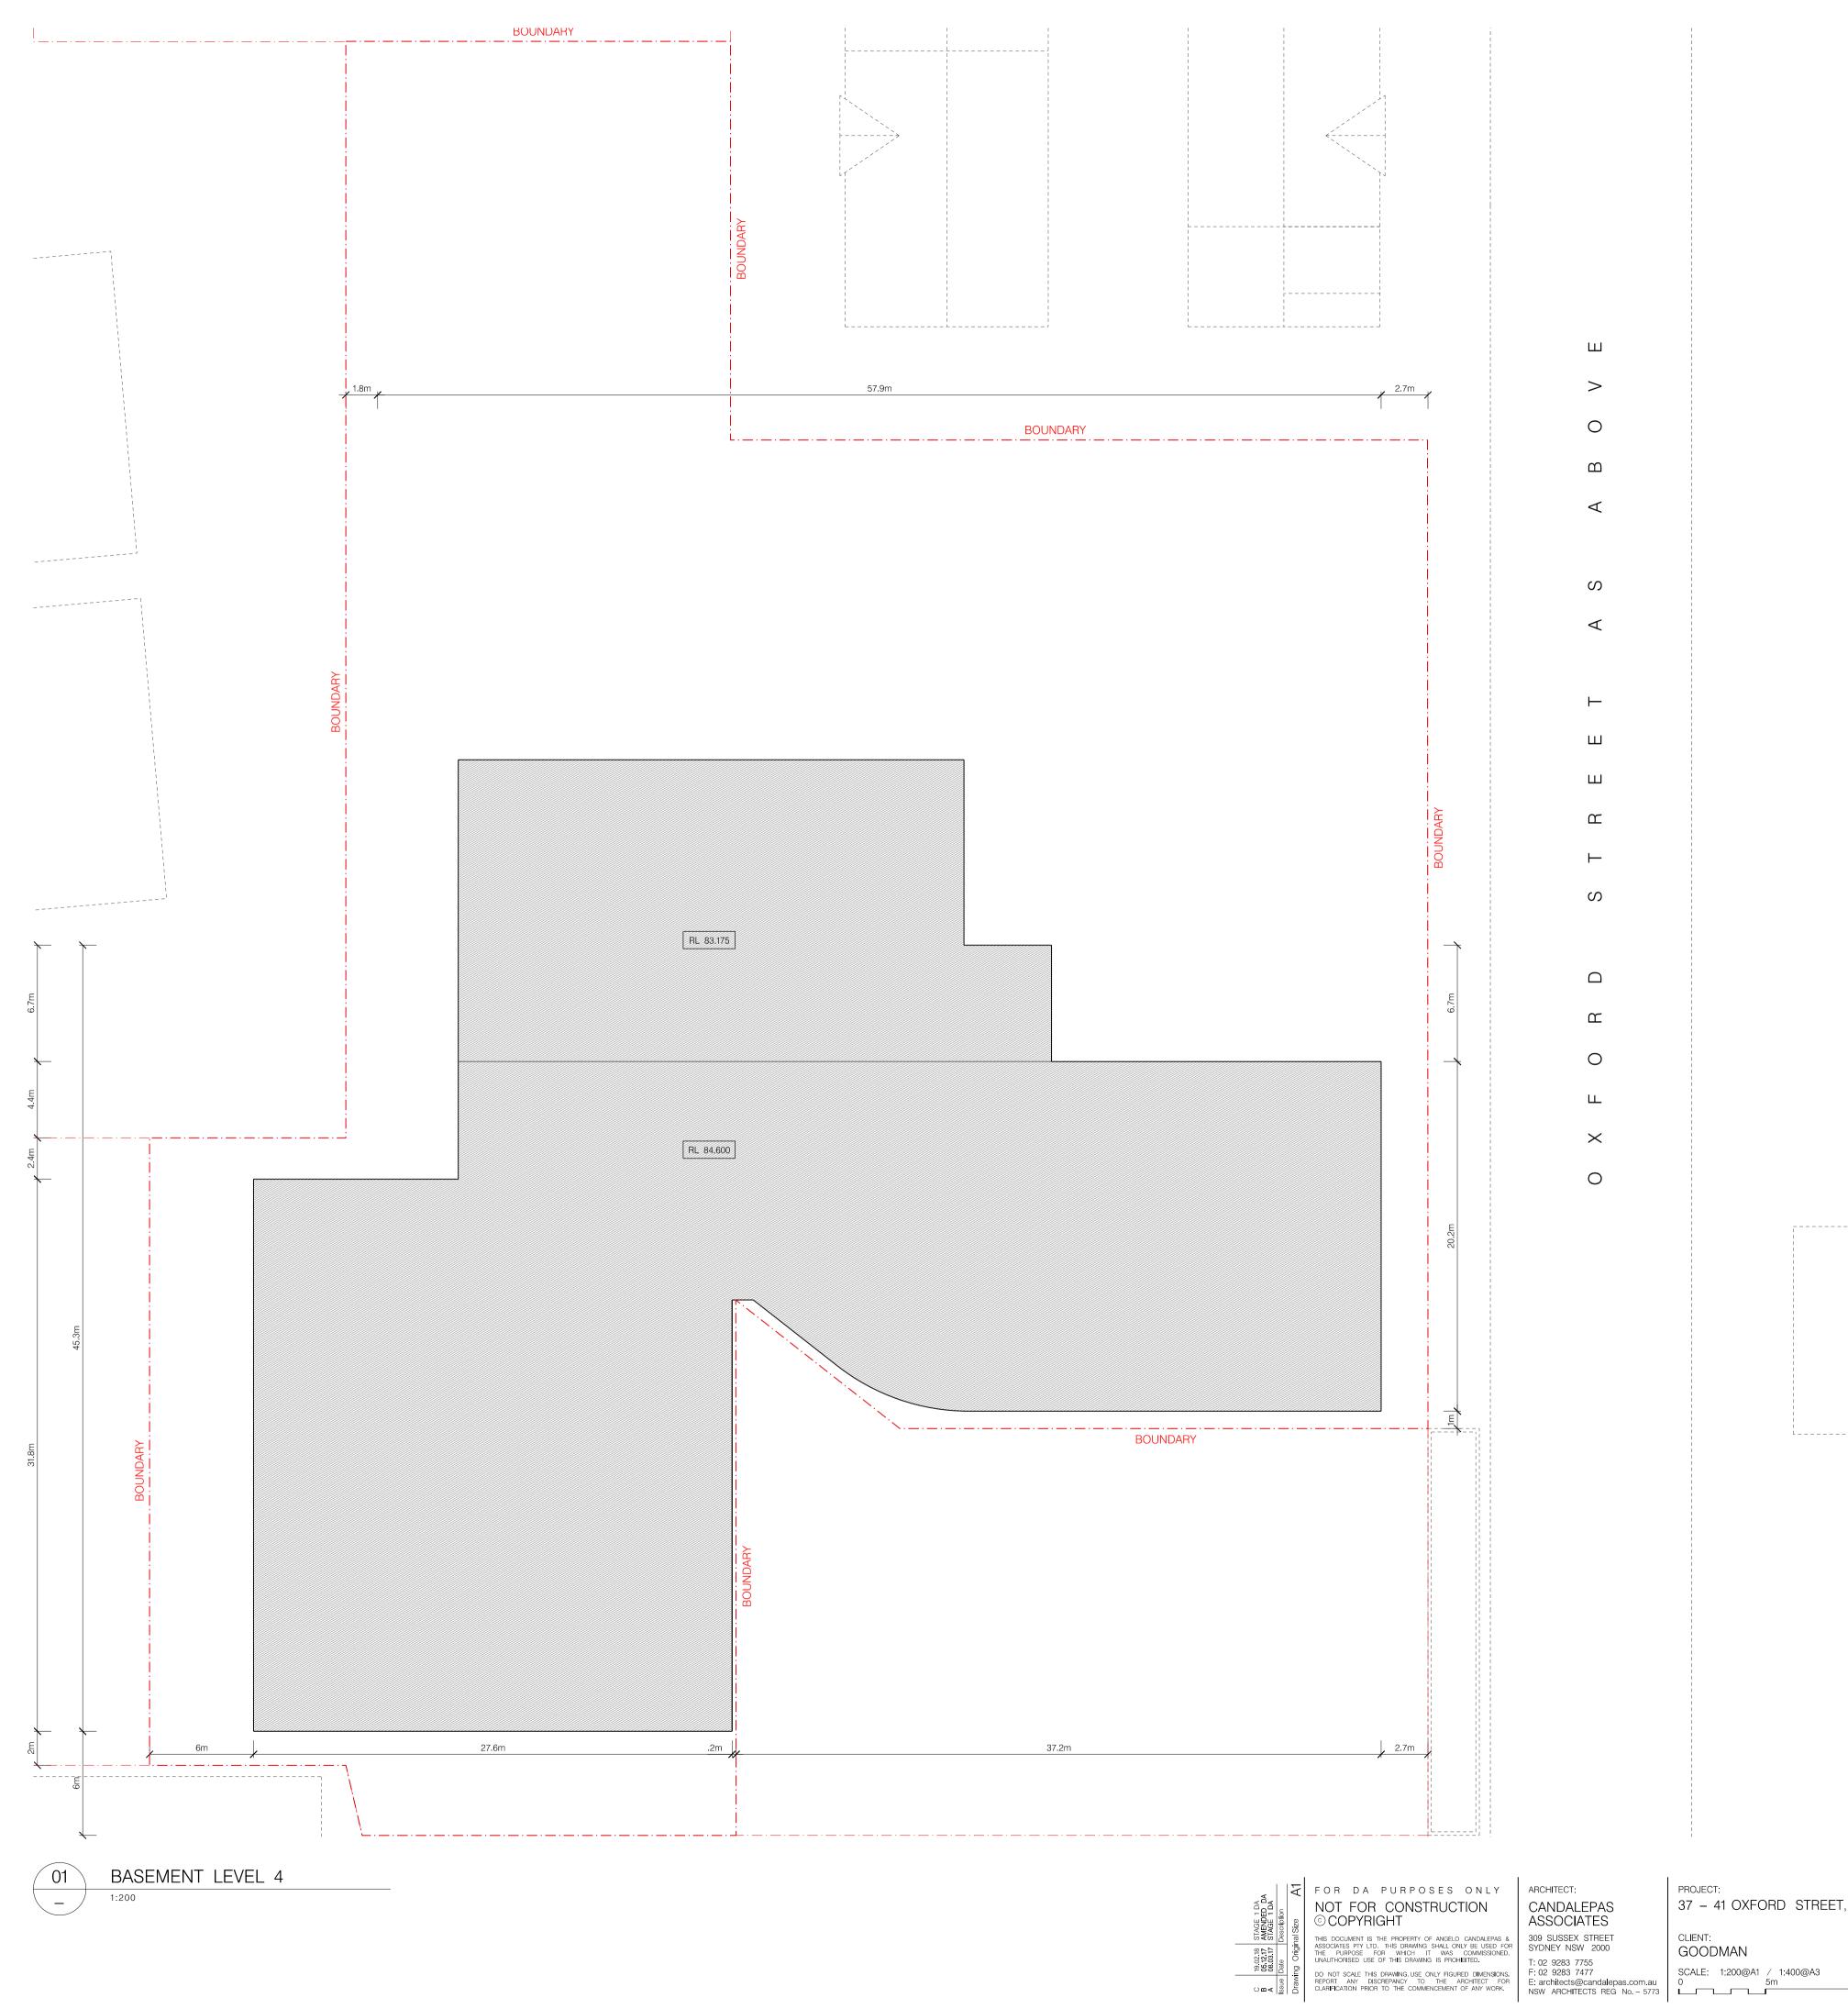

ш Ο Ш  $\triangleleft$ S  $\triangleleft$ 111 ш Ц S  $\Box$ С Ο Ш

 $\times$ 

PROJECT: 37 – 41 OXFORD STREET, EPPING, SYDNEY

10m

CHECKED 2: JL DRAWN BY: DB

DATE: DRAWING: FEB 2018 BASEMENT LEVEL 4 CHECKED 1: SS

drawing no. S1–DA – 1101

JOB No. 5795 ISSUE C

 V
 V
 FOR DA PURPOSES ONLY
 ARCHITECT:
 PROJECT:

 UD1 HOUSSE
 OCOPYRIGHT
 ARCHITECT:
 37 - 41 OXFORD STREET,

 UD1 HOUSSE
 OCOPYRIGHT
 OF ANDELO CANDALEPAS & ASSOCIATES
 309 SUSSEX STREET