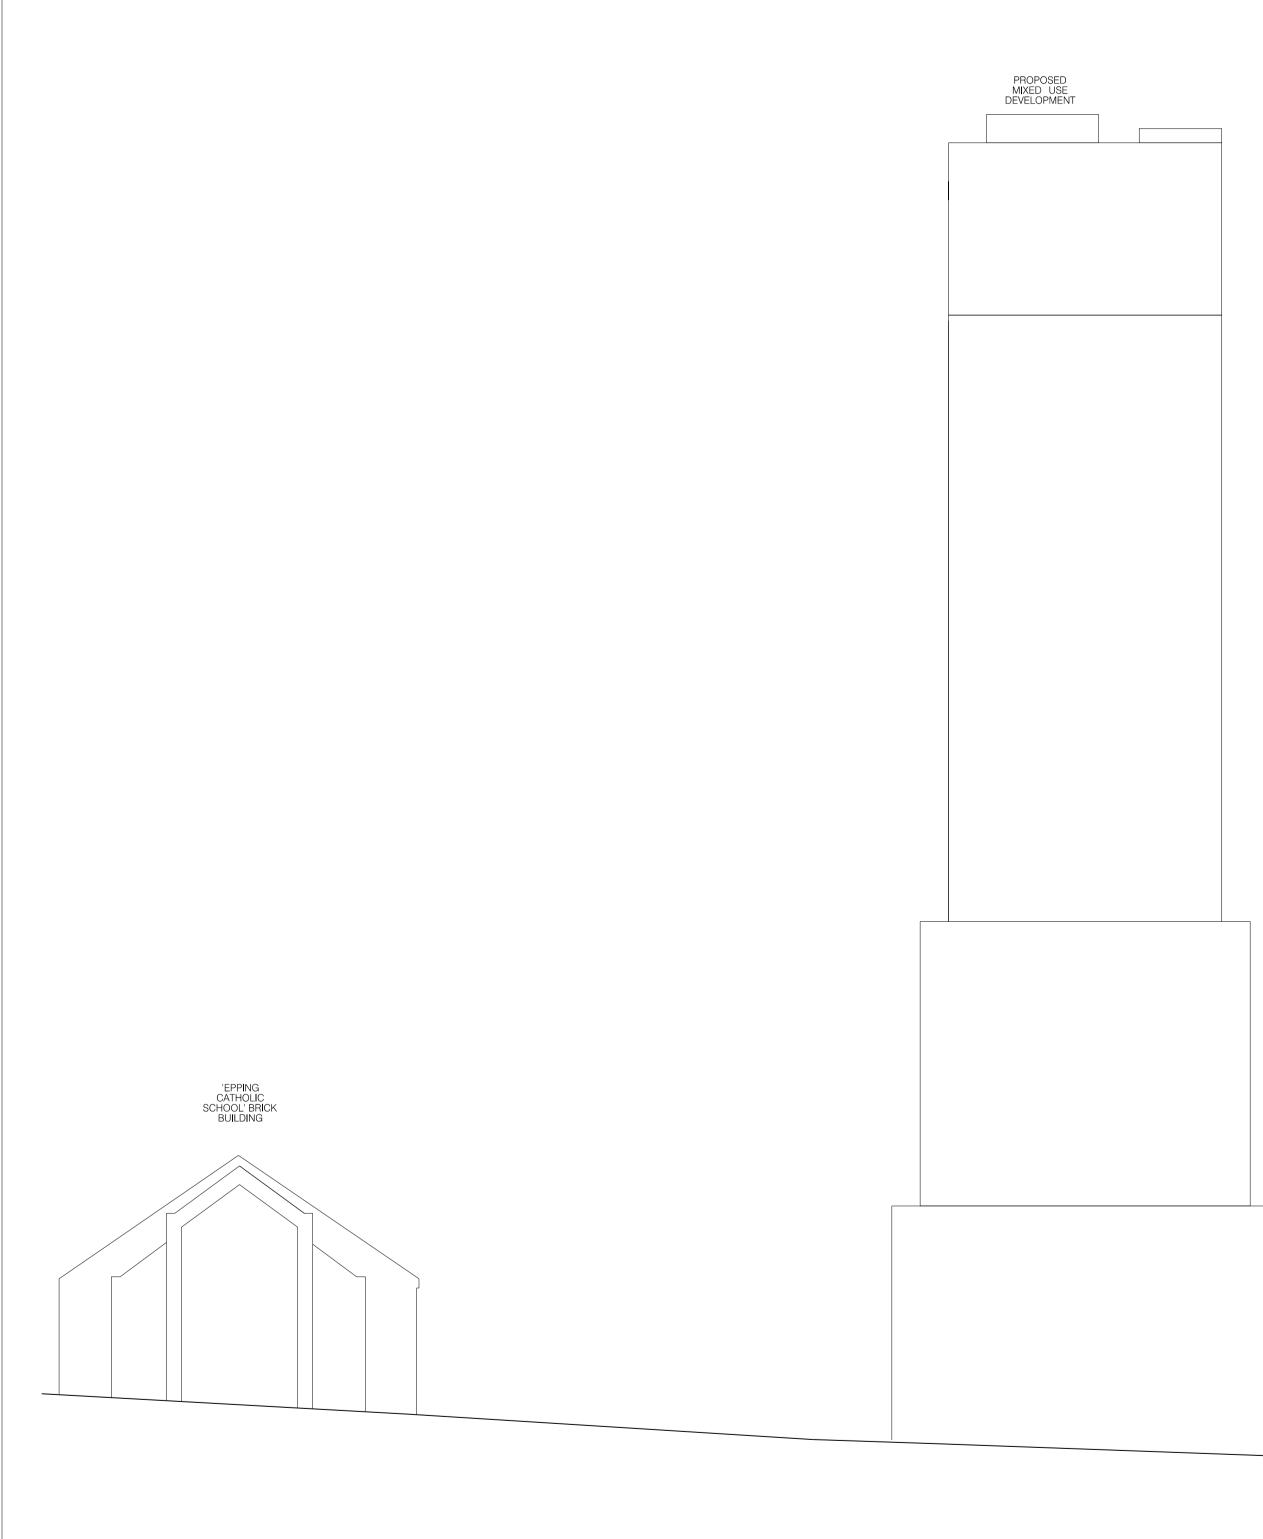

|
|                                              |                                                |                                 |                                       |                               |
| <u></u>                                      |                                                |                                 |                                       | _                             |

SECTION 02



 Variation
 Variation
 FOR SCHEMATIC DESIGN PURPOSES ONLY
 ARCHITECT:
 PROJECT:

 Variation
 Operation
 Operation
 Operation
 Operation
 Operation

 Variation
 Variation
 Operation
 Op





PROJECT: 37–41 OXFORD STREET, EPPING

DATE: FEB 2018 CHECKED 1: SS CHECKED 2: JL DRAWN BY: DB

DRAWING: SECTION 02 drawing no. S1–DA –1202

JOB No. 5795 ISSUE







VertureVertureVertureVertureVertureVertureVertureVertureVertureVertureVertureVertureVertureVertureVertureVertureVertureVertureVertureVertureVertureVertureVertureVertureVertureVertureVertureVertureVertureVertureVertureVertureVertureVertureVertureVertureVertureVertureVertureVertureVertureVertureVertureVertureVertureVertureVertureVertureVertureVertureVertureVertureVertureVertureVertureVertureVertureVertureVertureVertureVertureVertureVertureVertureVertureVertureVertureVertureVertureVertureVertureVertureVertureVertureVertureVertureVertureVertureVertureVertureVertureVertureVertureVertureVertureVertureVertureVertureVertureVertureVertureVertureVertureVertureVertureVertureVertureVertureVertureVertureVertureVertureVertureVertureVertureVertureVertureVertureVertureVertureVertureVertureVertureVertu