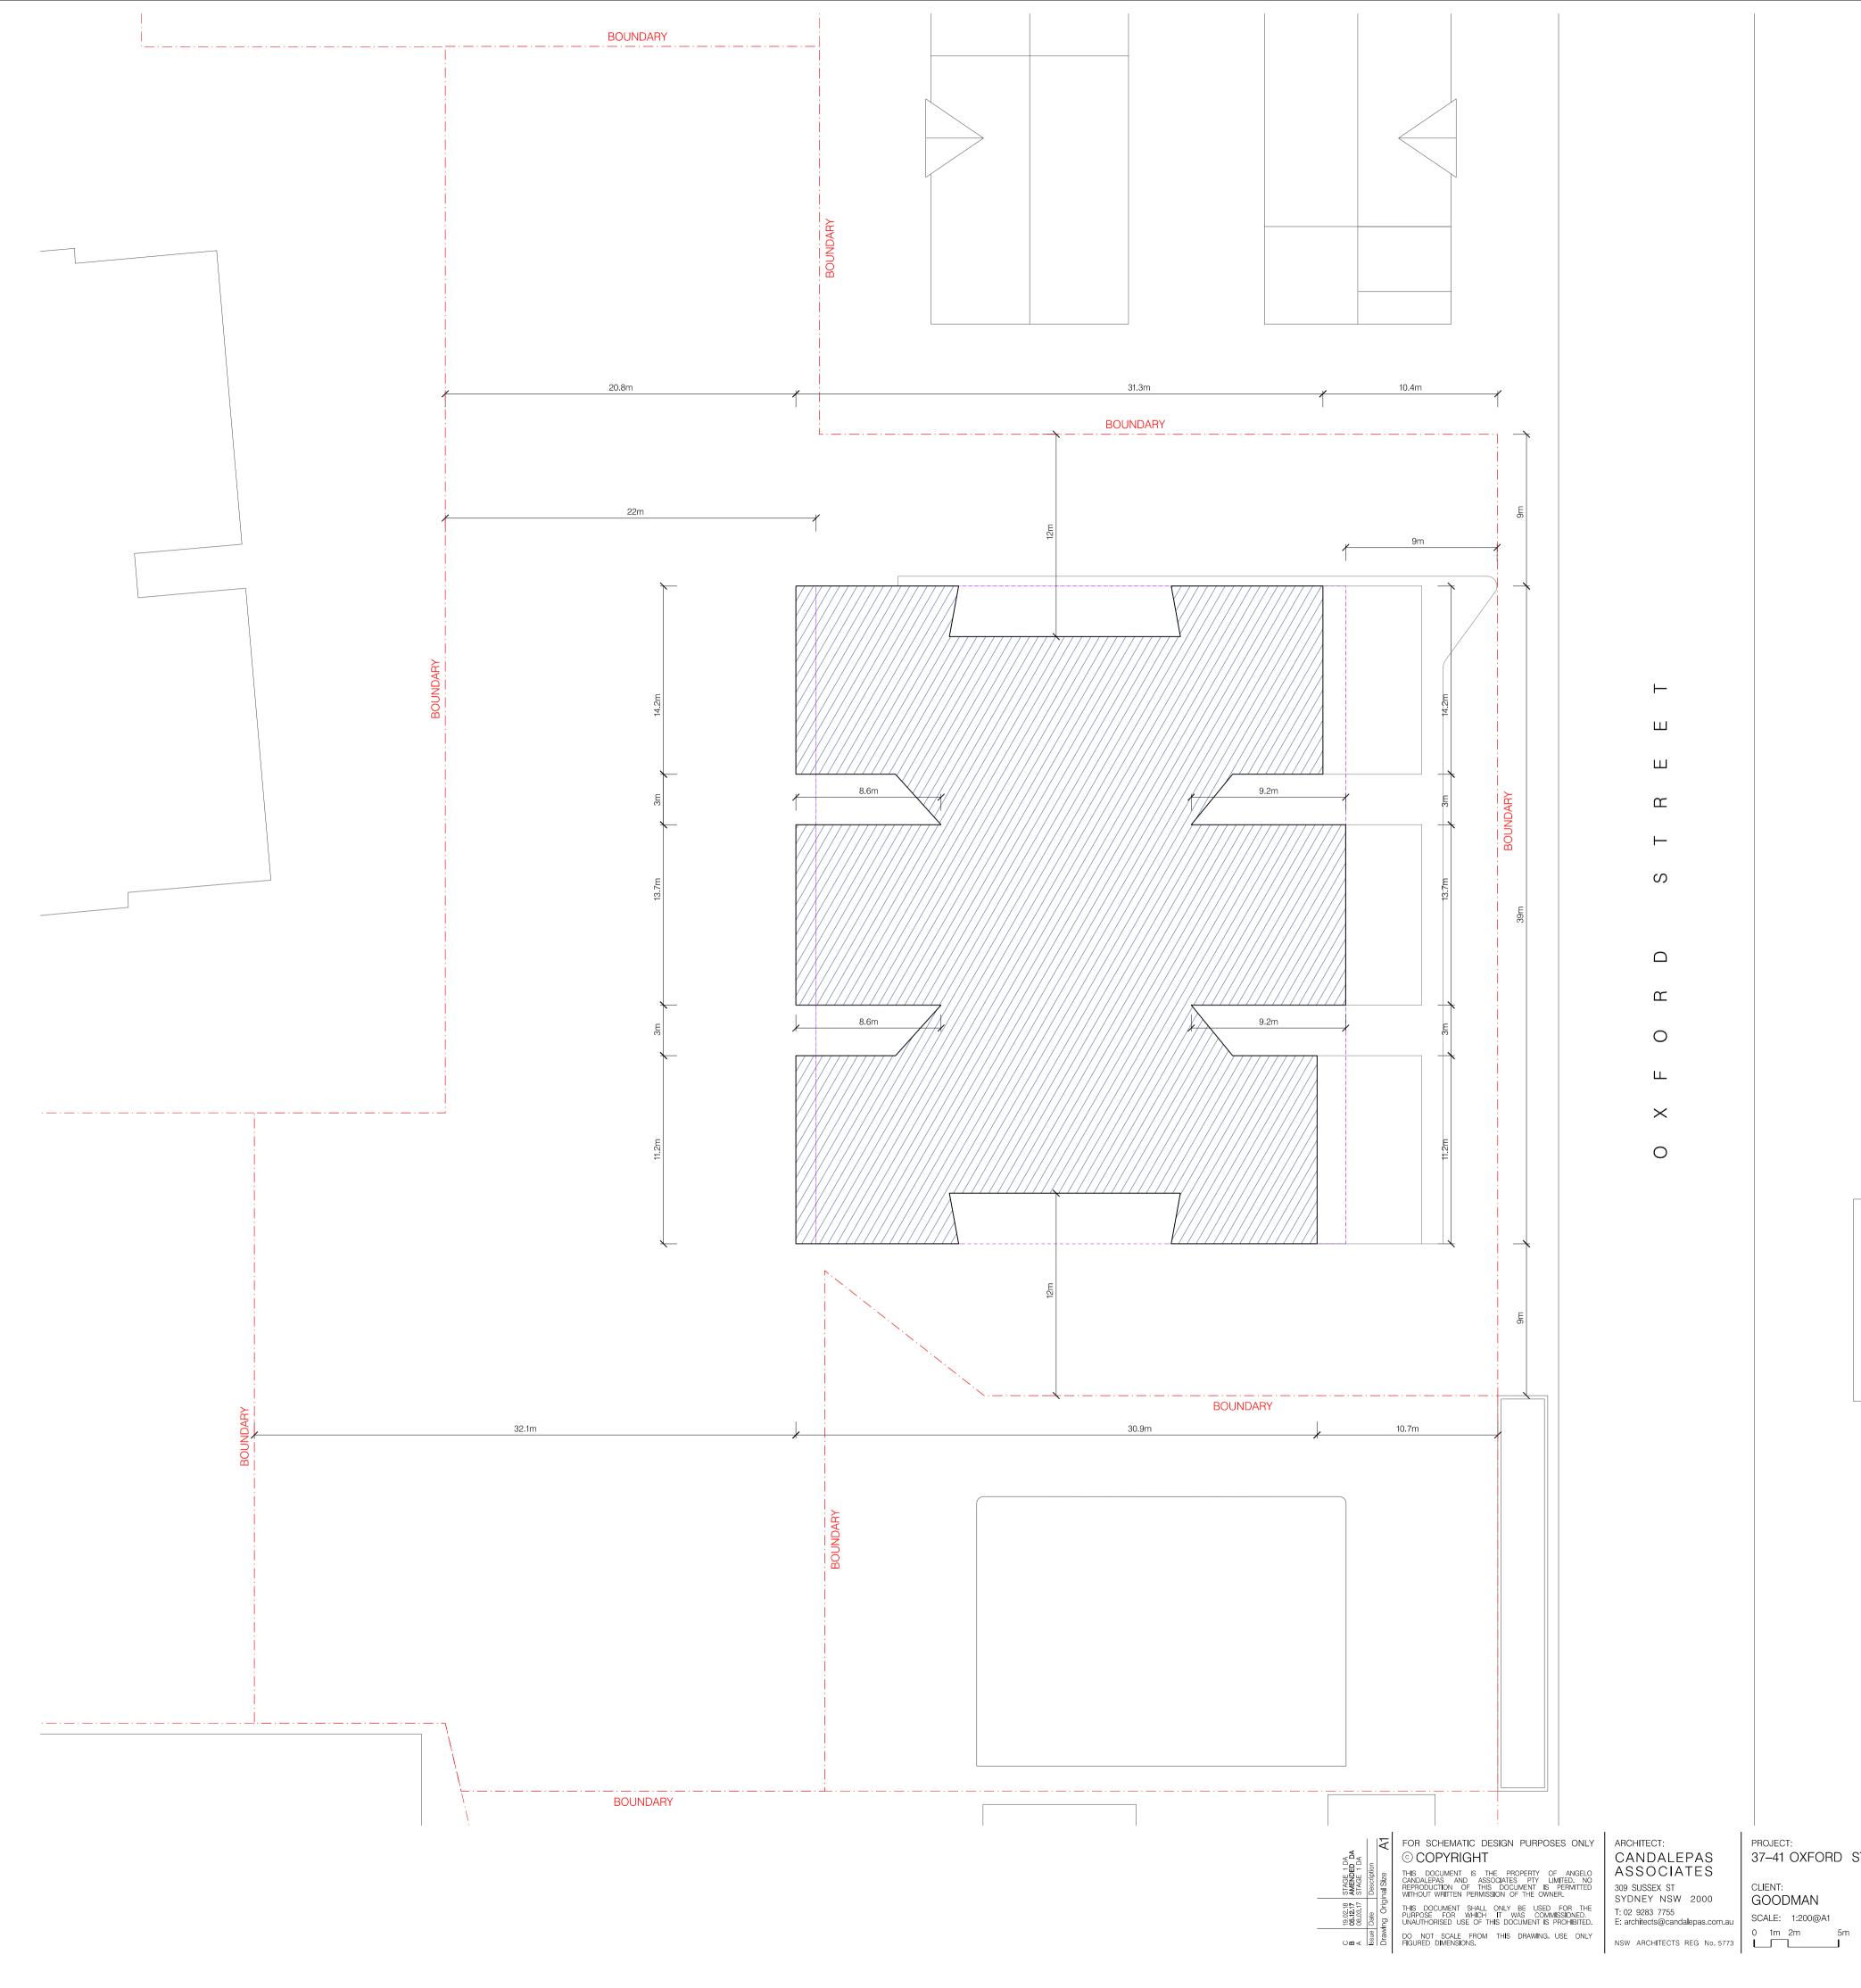

C

PROJECT: 37–41 OXFORD STREET, EPPING client: GOODMAN

SCALE: 1:200@A1 NSW ARCHITECTS REG No. 5773 5m

DATE: FEB 2018 CHECKED 1: SS CHECKED 2: JL DRAWN BY: DB DRAWING: GROUND FLOOR PLAN drawing no. S1—DA — 1111

JOB No. 5 7 9 5 ISSUE C

PROJECT: 37–41 OXFORD STREET, EPPING

ASSOCIATES309 SUSSEX STSYDNEY NSW 2000T: 02 9283 7755E: architects@candalepas.com.auNSW ARCHITECTS REG No. 5773

DATE: FEB 2018 CHECKED 1: SS CHECKED 2: JL DRAWN BY: DB